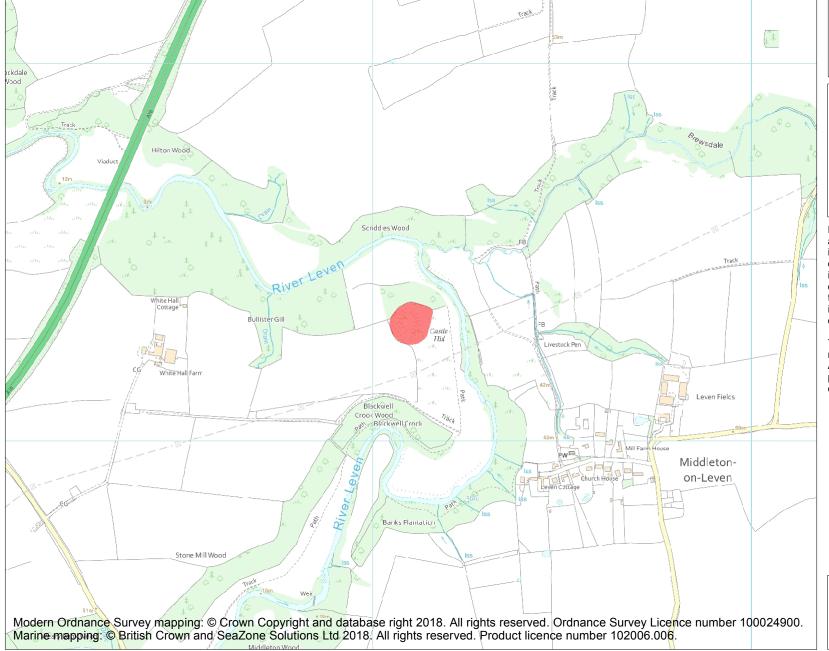

This is an A4 sized map and should be printed full size at A4 with no page scaling set.

Name: Castle Hill

Heritage Category:

Scheduling

**List Entry No:** 

1003267

County:

District: Stockton-on-Tees

Parish: Castlelevington

Each official record of a scheduled monument contains a map. New entries on the schedule from 1988 onwards include a digitally created map which forms part of the official record. For entries created in the years up to and including 1987 a hand-drawn map forms part of the official record. The map here has been translated from the official map and that process may have introduced inaccuracies. Copies of maps that form part of the official record can be obtained from Historic England.

This map was delivered electronically and when printed may not be to scale and may be subject to distortions. All maps and grid references are for identification purposes only and must be read in conjunction with other information in the record.

**List Entry NGR:** NZ 46101 10312

**Map Scale:** 1:10000

Print Date: 29 April 2024