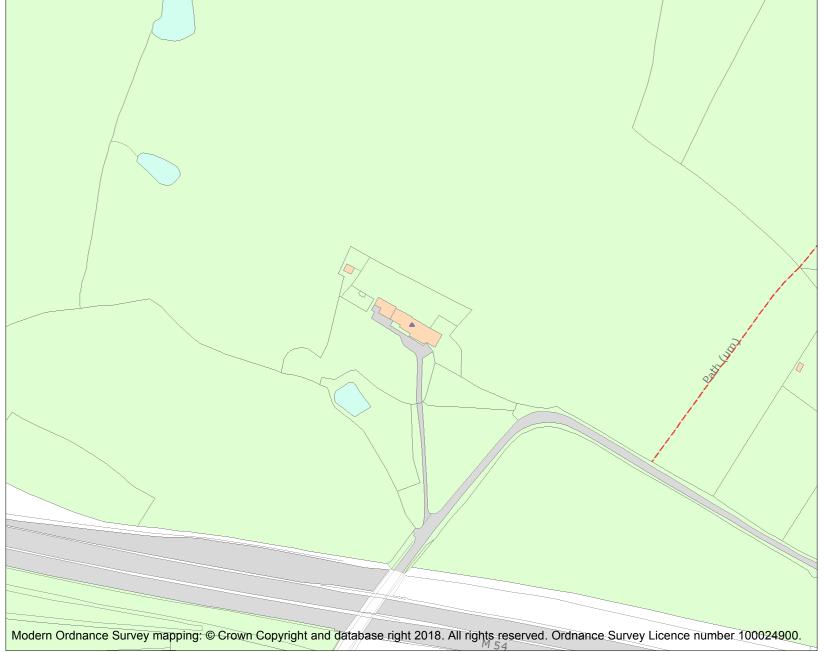

This is an A4 sized map and should be printed full size at A4 with no page scaling set.

Name: COPPICE GREEN HOUSE

Heritage Category:

Listing

List Entry No: 1367658

Grade:

County:

District: Shropshire

This map was delivered electronically and when printed may not be to scale and may be subject to distortions.

**List Entry NGR:** SJ 75965 08968

**Map Scale:** 1:2500

Print Date: 15 May 2024

HistoricEngland.org.uk