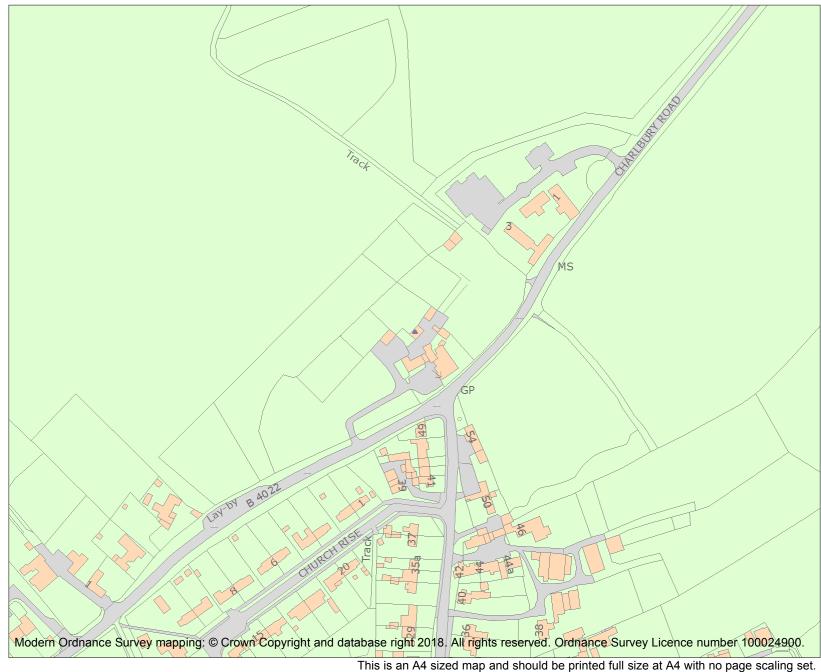

Name: CARTSHED APPROXIMATELY 15 METRES NORTH WEST OF FINSTOCK MANOR HOUSE

Listing

1367895

Ш

Heritage Category:

County: Oxfordshire

Parish: Finstock

District: West Oxfordshire

For all entries pre-dating 4 April 2011 maps and national grid references do not form part of the official record of

a listed building. In such cases the map here and the national grid reference are generated from the list entry in the official record and added later to aid identification

For all list entries made on or after 4 April 2011 the map here and the national grid reference do form part of the official record. In such cases the map and the national grid reference are to aid identification of the principal listed building or buildings only and must be read in conjunction with other information in the record.

Any object or structure fixed to the principal building or buildings and any object or structure within the curtilage of the building, which, although not fixed to the building, forms part of the land and has done so since before 1st July, 1948 is by law to be treated as part of the listed

This map was delivered electronically and when printed may not be to scale and may be subject to distortions.

of the principal listed building or buildings.

List Entry No :

Grade:

building.

Map Scale:

Print Date: