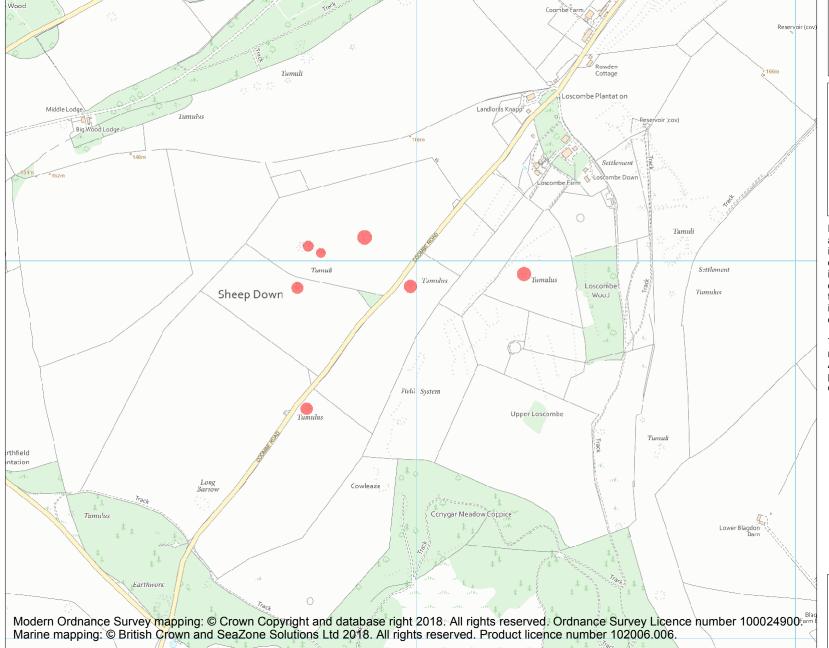

This is an A4 sized map and should be printed full size at A4 with no page scaling set.

Name: Round barrows on Sheep Down

Heritage Category:

Scheduling

1003306

List Entry No :

County:

District: Dorset

Parish: Winterbourne Steepleton

Each official record of a scheduled monument contains a map. New entries on the schedule from 1988 onwards include a digitally created map which forms part of the official record. For entries created in the years up to and including 1987 a hand-drawn map forms part of the official record. The map here has been translated from the official map and that process may have introduced inaccuracies. Copies of maps that form part of the official record can be obtained from Historic England.

This map was delivered electronically and when printed may not be to scale and may be subject to distortions. All maps and grid references are for identification purposes only and must be read in conjunction with other information in the record.

**List Entry NGR:** SY 60861 89063

**Map Scale:** 1:10000

Print Date: 28 April 2024