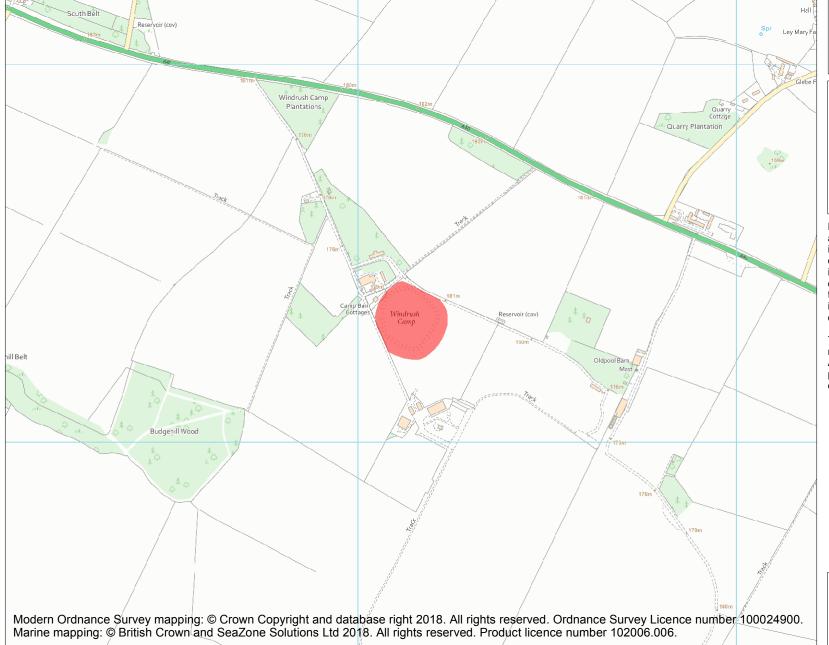

This is an A4 sized map and should be printed full size at A4 with no page scaling set.

Name: Windrush camp

Heritage Category:

Scheduling

1003323

**List Entry No:** 

County: Gloucestershire

District: Cotswold

Parish: Windrush

Each official record of a scheduled monument contains a map. New entries on the schedule from 1988 onwards include a digitally created map which forms part of the official record. For entries created in the years up to and including 1987 a hand-drawn map forms part of the official record. The map here has been translated from the official map and that process may have introduced inaccuracies. Copies of maps that form part of the official record can be obtained from Historic England.

This map was delivered electronically and when printed may not be to scale and may be subject to distortions. All maps and grid references are for identification purposes only and must be read in conjunction with other information in the record.

**List Entry NGR:** SP 18140 12319

**Map Scale:** 1:10000

Print Date: 23 April 2024