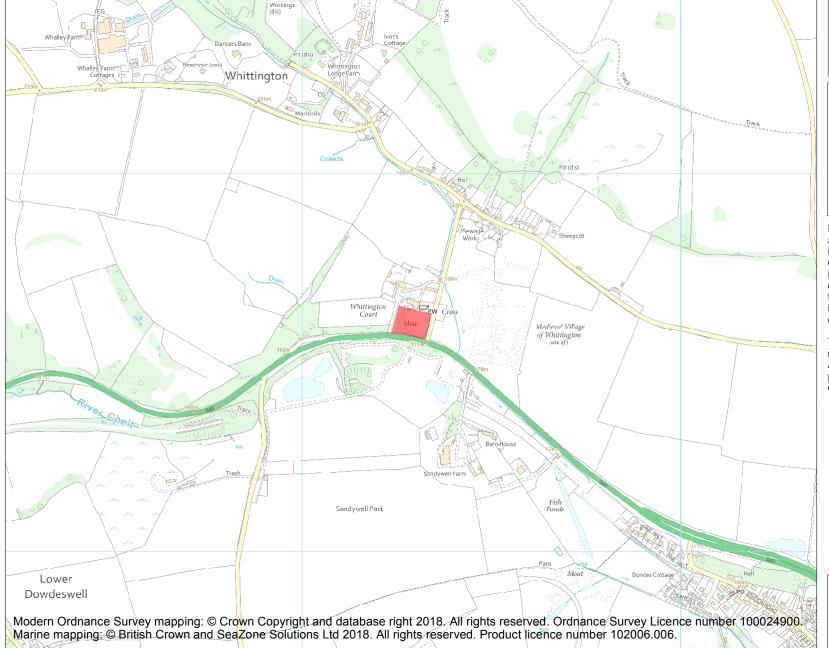

This is an A4 sized map and should be printed full size at A4 with no page scaling set.

Name: Whittington moated site

Heritage Category:

Scheduling

**List Entry No:** 

1003336

County: Gloucestershire

District: Cotswold

Parish: Whittington

Each official record of a scheduled monument contains a map. New entries on the schedule from 1988 onwards include a digitally created map which forms part of the official record. For entries created in the years up to and including 1987 a hand-drawn map forms part of the official record. The map here has been translated from the official map and that process may have introduced inaccuracies. Copies of maps that form part of the official record can be obtained from Historic England.

This map was delivered electronically and when printed may not be to scale and may be subject to distortions. All maps and grid references are for identification purposes only and must be read in conjunction with other information in the record.

**List Entry NGR:** SP 01288 20607

**Map Scale:** 1:10000

Print Date: 29 April 2024