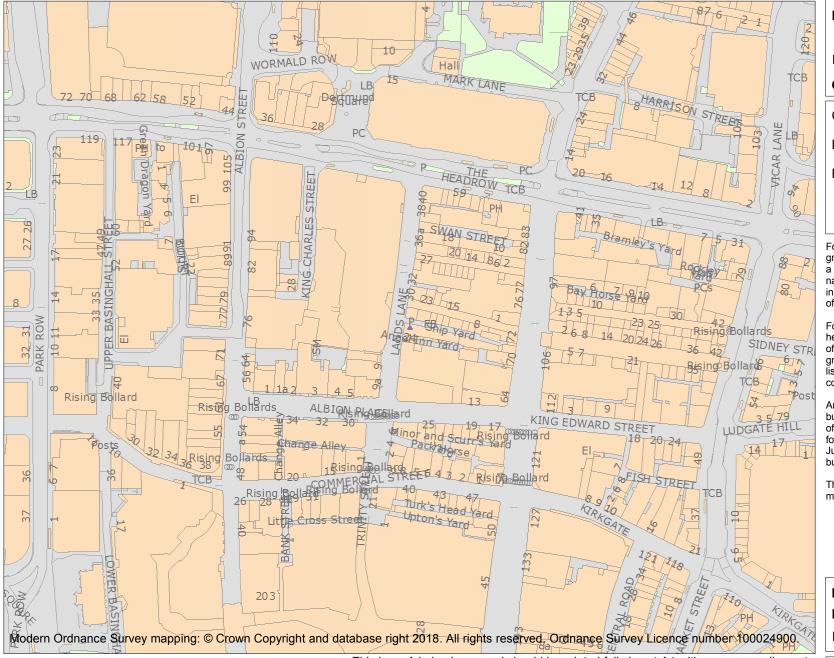

This is an A4 sized map and should be printed full size at A4 with no page scaling set.

Name: 26, LANDS LANE

Heritage Category:

Listing

List Entry No: 1375071

Grade:

County:

District: Leeds

This map was delivered electronically and when printed may not be to scale and may be subject to distortions.

**List Entry NGR:** SE 30176 33651

**Map Scale:** 1:2500

Print Date: 12 May 2024

HistoricEngland.org.uk