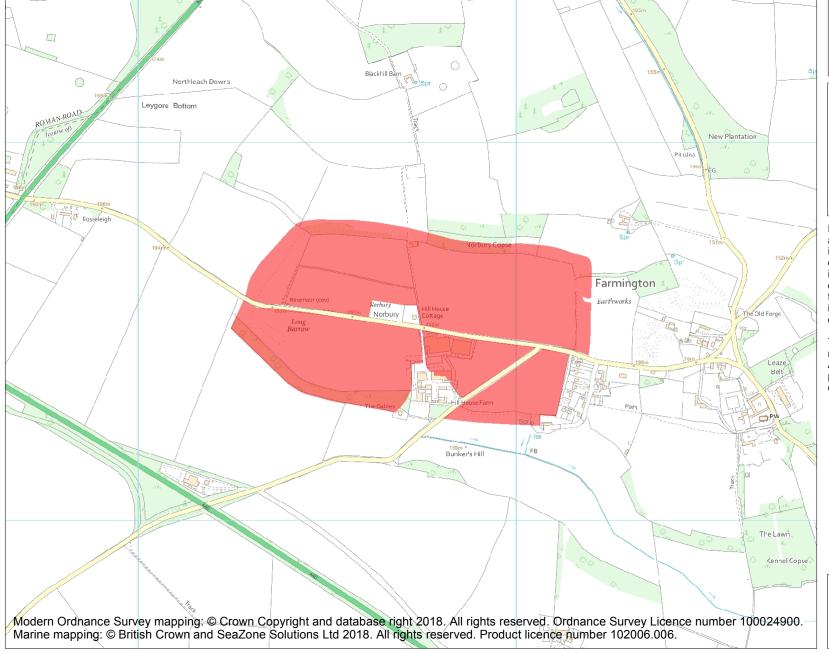

This is an A4 sized map and should be printed full size at A4 with no page scaling set.

Name: Norbury camp

Heritage Category:

Scheduling

1003350

List Entry No:

County: Gloucestershire

District: Cotswold

Parish: Northleach with Eastington,

Farmington

Each official record of a scheduled monument contains a map. New entries on the schedule from 1988 onwards include a digitally created map which forms part of the official record. For entries created in the years up to and including 1987 a hand-drawn map forms part of the official record. The map here has been translated from the official map and that process may have introduced inaccuracies. Copies of maps that form part of the official record can be obtained from Historic England.

This map was delivered electronically and when printed may not be to scale and may be subject to distortions. All maps and grid references are for identification purposes only and must be read in conjunction with other information in the record.

**List Entry NGR:** SP 12741 15657

**Map Scale:** 1:10000

Print Date: 29 April 2024