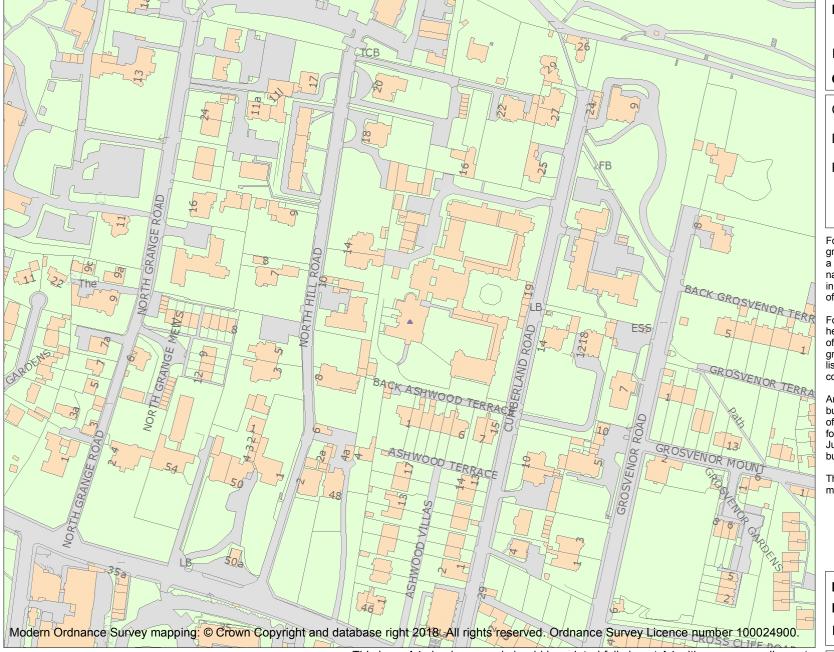

This is an A4 sized map and should be printed full size at A4 with no page scaling set.

Name: OLD HALL PART OF DEVONSHIRE HALL OF RESIDENCE UNIVERSITY OF LEEDS

Heritage Category:

Listing

1375325

List Entry No :

Grade:

County:

District: Leeds

Parish: Non Civil Parish

For all entries pre-dating 4 April 2011 maps and national grid references do not form part of the official record of a listed building. In such cases the map here and the national grid reference are generated from the list entry in the official record and added later to aid identification of the principal listed building or buildings.

For all list entries made on or after 4 April 2011 the map here and the national grid reference do form part of the official record. In such cases the map and the national grid reference are to aid identification of the principal listed building or buildings only and must be read in conjunction with other information in the record.

This map was delivered electronically and when printed may not be to scale and may be subject to distortions.

**List Entry NGR:** SE 28689 35848

**Map Scale:** 1:2500

Print Date: 19 May 2024

HistoricEngland.org.uk