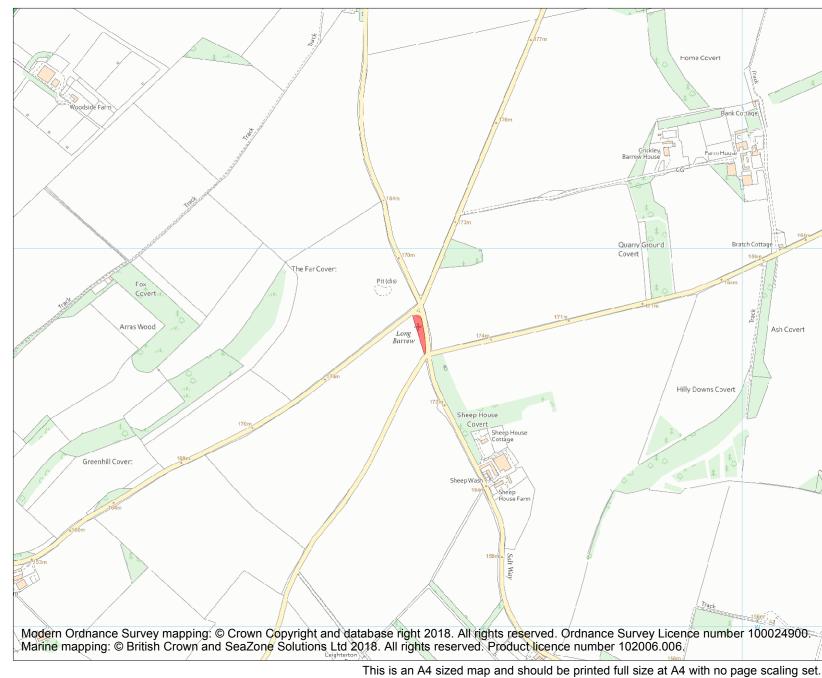

Each official record of a scheduled monument contains a map. New entries on the schedule from 1988 onwards include a digitally created map which forms part of the official record. For entries created in the years up to and including 1987 a hand-drawn map forms part of the official record. The map here has been translated from the official map and that process may have introduced inaccuracies. Copies of maps that form part of the official record can be obtained from Historic England.

This map was delivered electronically and when printed may not be to scale and may be subject to distortions. All maps and grid references are for identification purposes only and must be read in conjunction with other information in the record.

| List Entry NGR: | SP 10147 11795 |
|-----------------|----------------|
| Map Scale:      | 1:10000        |
| Print Date:     | 3 May 2024     |

Name: Crickley long barrow