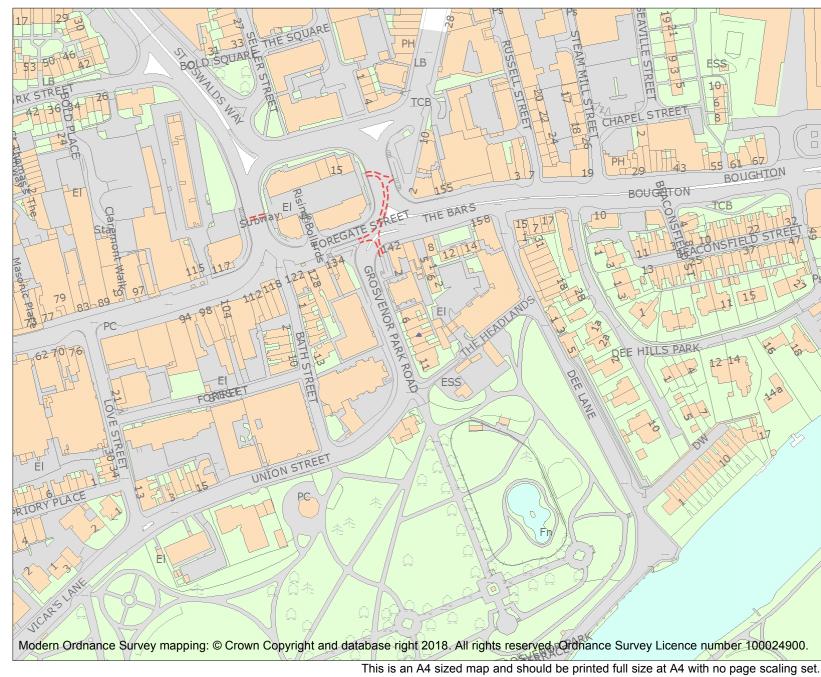

For all entries pre-dating 4 April 2011 maps and national grid references do not form part of the official record of a listed building. In such cases the map here and the national grid reference are generated from the list entry in the official record and added later to aid identification of the principal listed building or buildings.

For all list entries made on or after 4 April 2011 the map here and the national grid reference do form part of the official record. In such cases the map and the national grid reference are to aid identification of the principal listed building or buildings only and must be read in conjunction with other information in the record.

This map was delivered electronically and when printed may not be to scale and may be subject to distortions.

| List Entry NGR: | SJ4118266400  |
|-----------------|---------------|
| Map Scale:      | 1:2500        |
| Print Date:     | 29 April 2024 |

Historic England

Name: 6-11, GROSVENOR PARK ROAD