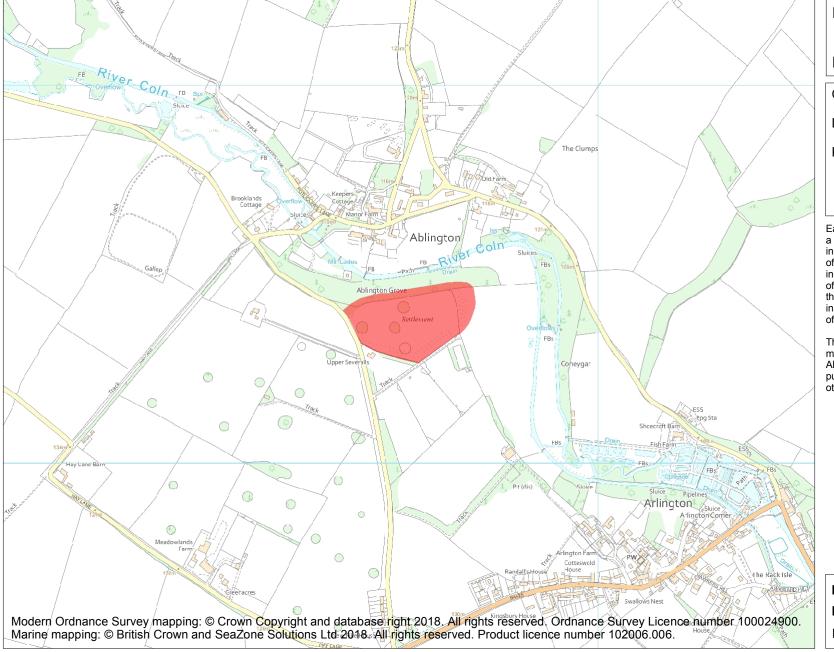

This is an A4 sized map and should be printed full size at A4 with no page scaling set.

Name: Ablington camp

Heritage Category:

Scheduling

**List Entry No:** 

1003356

County: Gloucestershire

District: Cotswold

Parish: Bibury

Each official record of a scheduled monument contains a map. New entries on the schedule from 1988 onwards include a digitally created map which forms part of the official record. For entries created in the years up to and including 1987 a hand-drawn map forms part of the official record. The map here has been translated from the official map and that process may have introduced inaccuracies. Copies of maps that form part of the official record can be obtained from Historic England.

This map was delivered electronically and when printed may not be to scale and may be subject to distortions. All maps and grid references are for identification purposes only and must be read in conjunction with other information in the record.

**List Entry NGR:** SP 10501 07366

**Map Scale:** 1:10000

Print Date: 24 April 2024