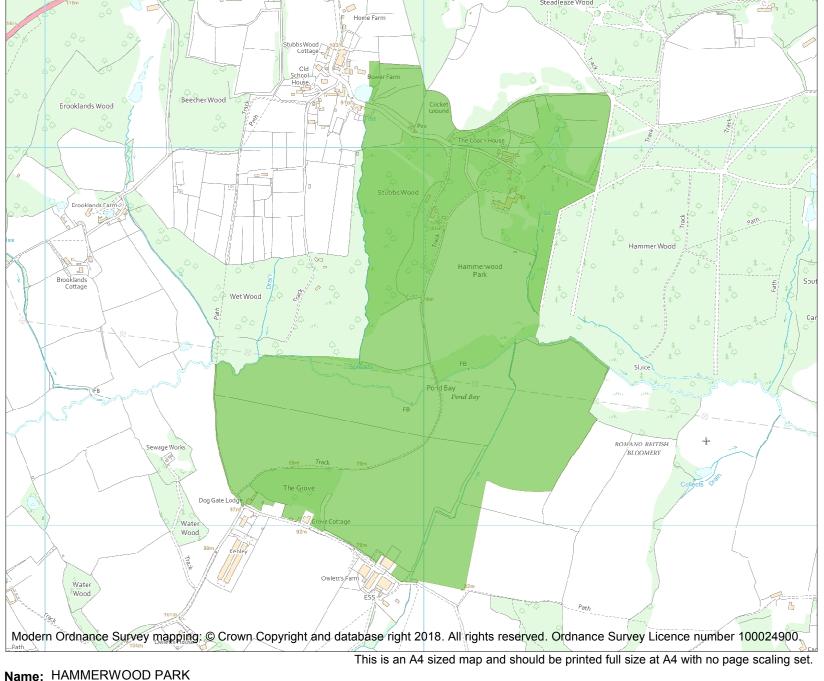

Each official record of a registered garden or other land contains a map. The map here has been translated from the official map and that process may have introduced inaccuracies. Copies of maps that form part of the official record can be obtained from Historic England.

This map was delivered electronically and when printed may not be to scale and may be subject to distortions. The map and grid references are for identification purposes only and must be read in conjunction with other information in the record.