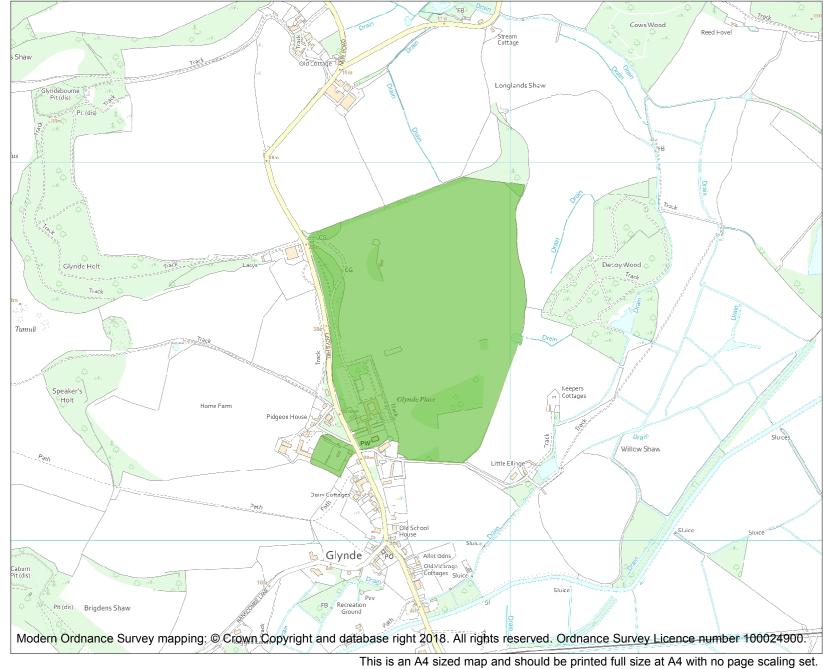

| Heritage Category: |             |                 |  |
|--------------------|-------------|-----------------|--|
|                    |             | Park and Garden |  |
| List Entry No :    |             | 1000307         |  |
| Grade:             |             | II*             |  |
| County:            | East Sussex |                 |  |
| District:          | Lewes       |                 |  |
| Parish:            | Glynde      |                 |  |
|                    |             |                 |  |
|                    |             |                 |  |

Each official record of a registered garden or other land contains a map. The map here has been translated from the official map and that process may have introduced inaccuracies. Copies of maps that form part of the official record can be obtained from Historic England.

This map was delivered electronically and when printed may not be to scale and may be subject to distortions. The map and grid references are for identification purposes only and must be read in conjunction with other information in the record.

| List Entry NGR: | TQ4571209812  |
|-----------------|---------------|
| Map Scale:      | 1:10000       |
| Print Date:     | 27 April 2024 |

HistoricEngland.org.uk