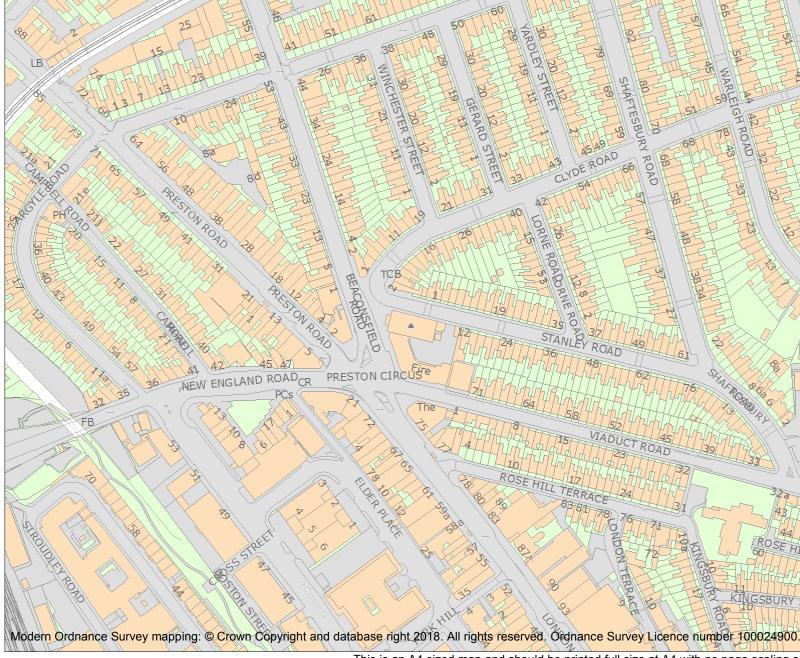

RE

K

For all entries pre-dating 4 April 2011 maps and national grid references do not form part of the official record of a listed building. In such cases the map here and the national grid reference are generated from the list entry in the official record and added later to aid identification of the principal listed building or buildings.

For all list entries made on or after 4 April 2011 the map here and the national grid reference do form part of the official record. In such cases the map and the national grid reference are to aid identification of the principal listed building or buildings only and must be read in conjunction with other information in the record.

Any object or structure fixed to the principal building or buildings and any object or structure within the curtilage of the building, which, although not fixed to the building, forms part of the land and has done so since before 1st July, 1948 is by law to be treated as part of the listed building.

This map was delivered electronically and when printed may not be to scale and may be subject to distortions.

| \$ | List Entry NGR: | TQ 31188 05471 |
|----|-----------------|----------------|
| F  | Map Scale:      | 1:2500         |
| 4  | Print Date:     | 27 April 2024  |