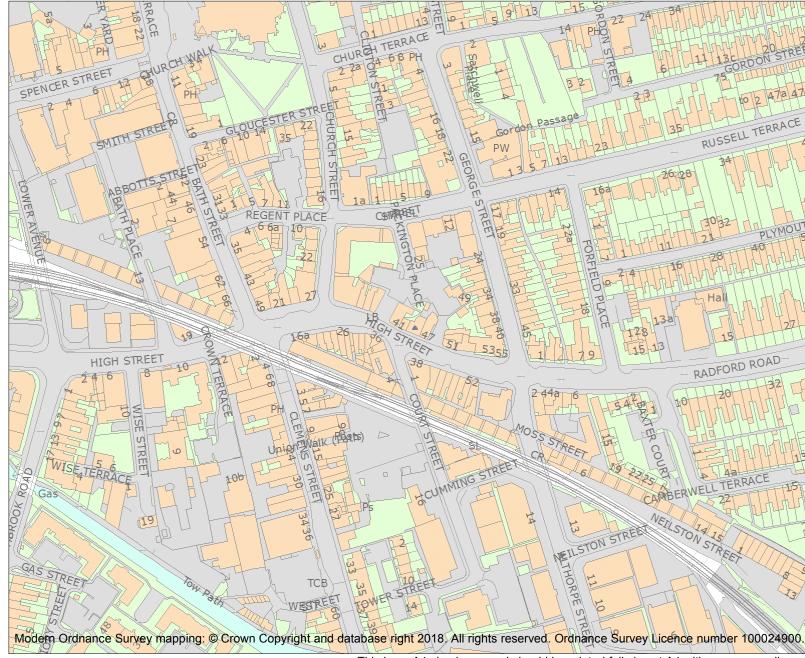

Heritage Category:
 Listing

 List Entry No :
 1381309

 Grade:
 II

 County:
 Warwickshire

 District:
 Warwick

 Parish:
 Royal Leamington Spa

For all entries pre-dating 4 April 2011 maps and national grid references do not form part of the official record of a listed building. In such cases the map here and the national grid reference are generated from the list entry in the official record and added later to aid identification of the principal listed building or buildings.

For all list entries made on or after 4 April 2011 the map here and the national grid reference do form part of the official record. In such cases the map and the national grid reference are to aid identification of the principal listed building or buildings only and must be read in conjunction with other information in the record.

Any object or structure fixed to the principal building or buildings and any object or structure within the curtilage of the building, which, although not fixed to the building, forms part of the land and has done so since before 1st July, 1948 is by law to be treated as part of the listed building.

This map was delivered electronically and when printed may not be to scale and may be subject to distortions.

|   | List Entry NGR: | SP 32114 65220 |
|---|-----------------|----------------|
|   | Map Scale:      | 1:2500         |
| Z | Print Date:     | 20 May 2024    |

HistoricEngland.org.uk

Name: THE GUARDS INN