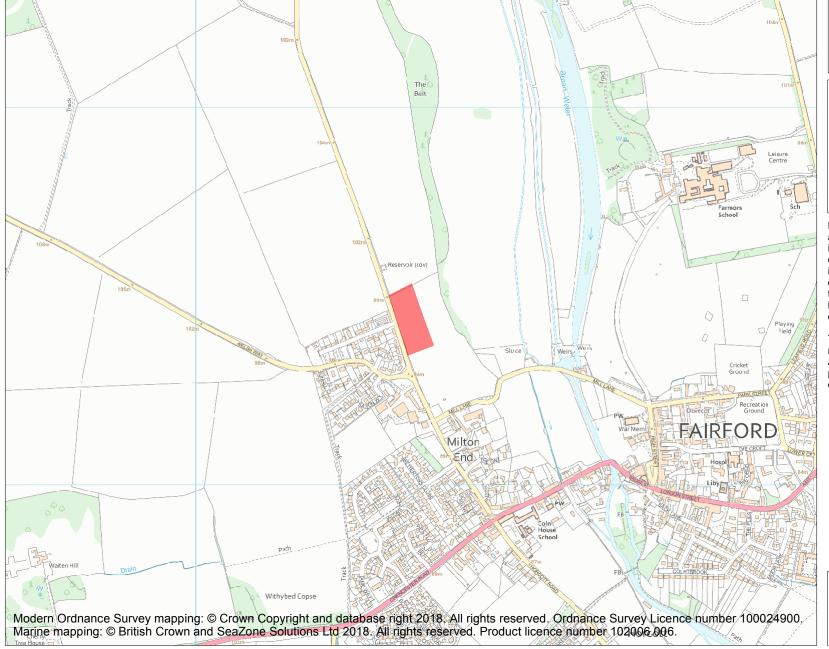

This is an A4 sized map and should be printed full size at A4 with no page scaling set.

Name: Fairford Saxon cemetery

Heritage Category:

Scheduling

List Entry No:

1003419

County: Gloucestershire

District: Cotswold

Parish: Fairford

Each official record of a scheduled monument contains a map. New entries on the schedule from 1988 onwards include a digitally created map which forms part of the official record. For entries created in the years up to and including 1987 a hand-drawn map forms part of the official record. The map here has been translated from the official map and that process may have introduced inaccuracies. Copies of maps that form part of the official record can be obtained from Historic England.

This map was delivered electronically and when printed may not be to scale and may be subject to distortions. All maps and grid references are for identification purposes only and must be read in conjunction with other information in the record.

**List Entry NGR**: SP 14569 01440

**Map Scale:** 1:10000

Print Date: 23 April 2024