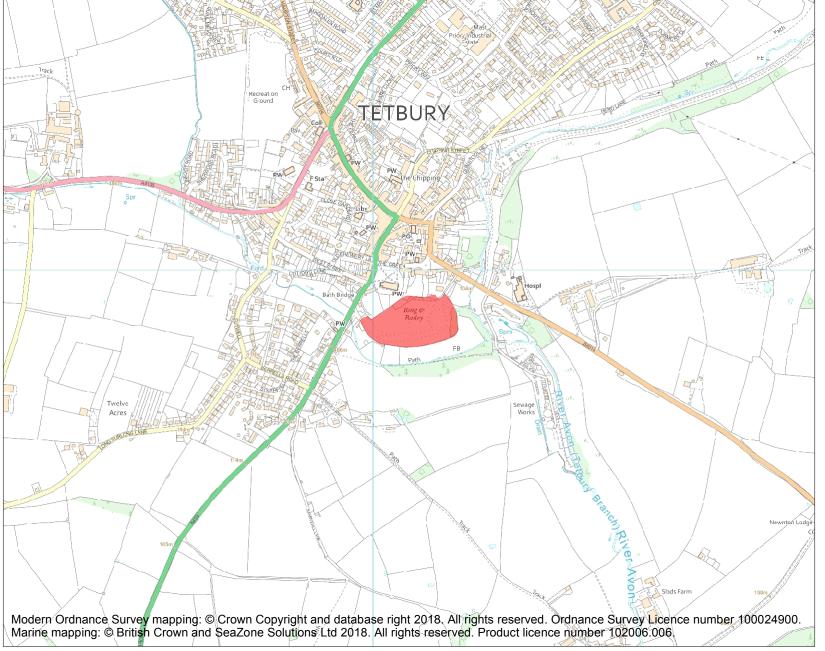

This is an A4 sized map and should be printed full size at A4 with no page scaling set.

Name: Tetbury camp

Heritage Category:

Scheduling

1003421

**List Entry No:** 

County: Gloucestershire

District: Cotswold

Parish: Tetbury

Each official record of a scheduled monument contains a map. New entries on the schedule from 1988 onwards include a digitally created map which forms part of the official record. For entries created in the years up to and including 1987 a hand-drawn map forms part of the official record. The map here has been translated from the official map and that process may have introduced inaccuracies. Copies of maps that form part of the official record can be obtained from Historic England.

This map was delivered electronically and when printed may not be to scale and may be subject to distortions. All maps and grid references are for identification purposes only and must be read in conjunction with other information in the record.

**List Entry NGR:** ST 89096 92864

**Map Scale:** 1:10000

Print Date: 24 April 2024

HistoricEngland.org.uk