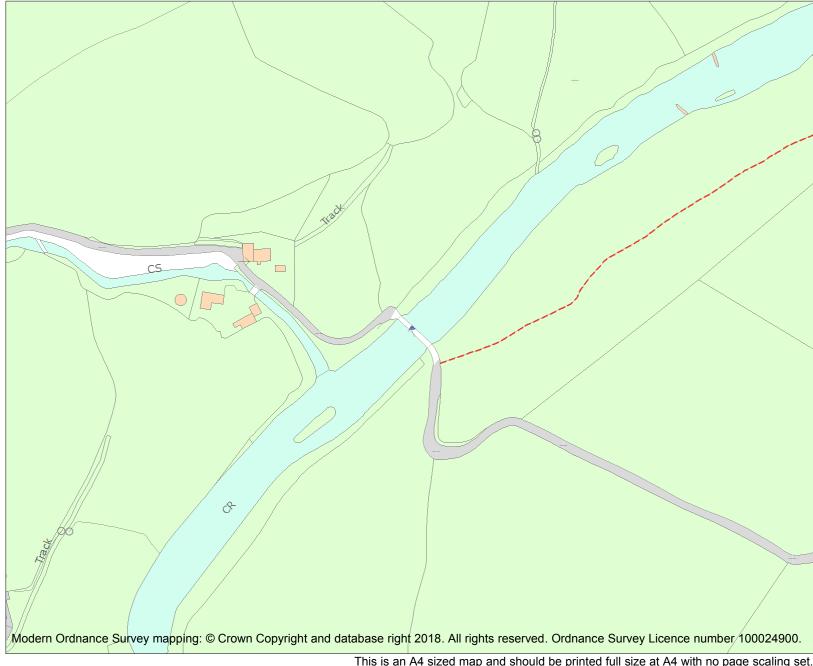

For all entries pre-dating 4 April 2011 maps and national grid references do not form part of the official record of a listed building. In such cases the map here and the national grid reference are generated from the list entry in the official record and added later to aid identification of the principal listed building or buildings.

For all list entries made on or after 4 April 2011 the map here and the national grid reference do form part of the official record. In such cases the map and the national grid reference are to aid identification of the principal listed building or buildings only and must be read in conjunction with other information in the record.

Any object or structure fixed to the principal building or buildings and any object or structure within the curtilage of the building, which, although not fixed to the building, forms part of the land and has done so since before 1st July, 1948 is by law to be treated as part of the listed building.

This map was delivered electronically and when printed may not be to scale and may be subject to distortions.

| List Entry NGR: | SD6203196314  |
|-----------------|---------------|
| Map Scale:      | 1:2500        |
| Print Date:     | 28 April 2024 |