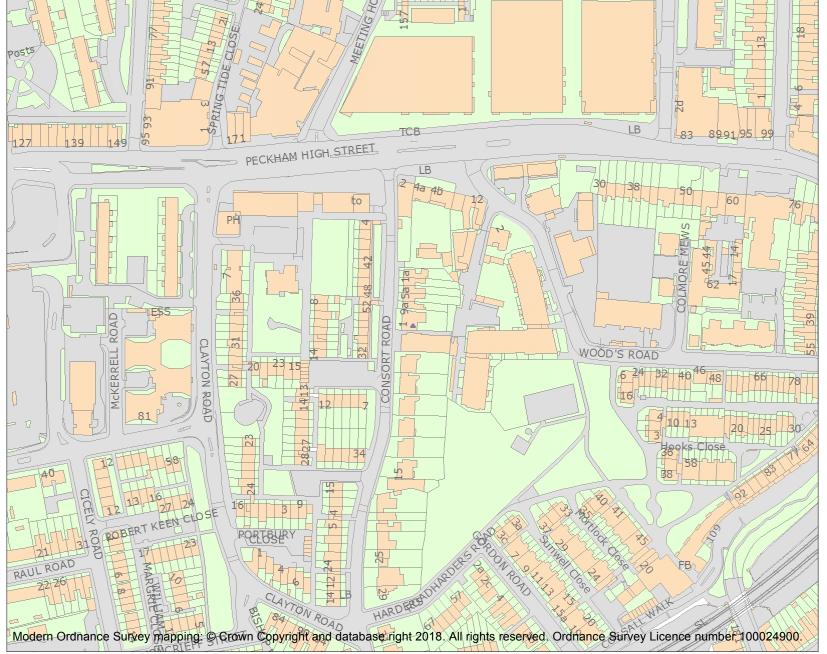

This is an A4 sized map and should be printed full size at A4 with no page scaling set.

Name: 1, CONSORT ROAD

Heritage Category:

Listing

**List Entry No**: 1385436

Grade:

County: Greater London Authority

District: Southwark

This map was delivered electronically and when printed may not be to scale and may be subject to distortions.

**List Entry NGR:** TQ 34580 76667

**Map Scale:** 1:2500

Print Date: 6 May 2024

HistoricEngland.org.uk