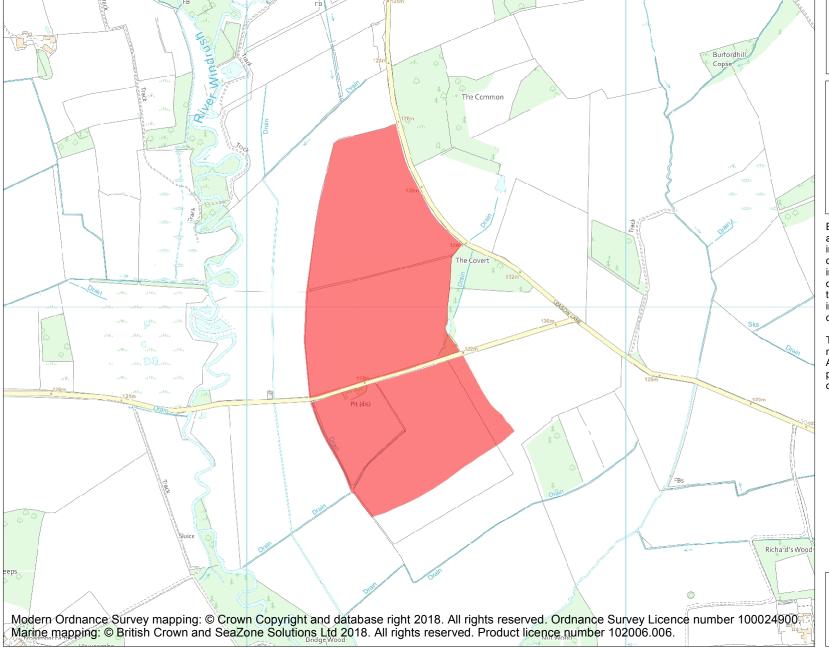

This is an A4 sized map and should be printed full size at A4 with no page scaling set.

Name: Settlement site

Heritage Category:

Scheduling

1003440

**List Entry No:** 

County: Gloucestershire

District: Cotswold

Parish: Great Rissington

Each official record of a scheduled monument contains a map. New entries on the schedule from 1988 onwards include a digitally created map which forms part of the official record. For entries created in the years up to and including 1987 a hand-drawn map forms part of the official record. The map here has been translated from the official map and that process may have introduced inaccuracies. Copies of maps that form part of the official record can be obtained from Historic England.

This map was delivered electronically and when printed may not be to scale and may be subject to distortions. All maps and grid references are for identification purposes only and must be read in conjunction with other information in the record.

**List Entry NGR:** SP 18359 18145

**Map Scale:** 1:10000

Print Date: 29 April 2024