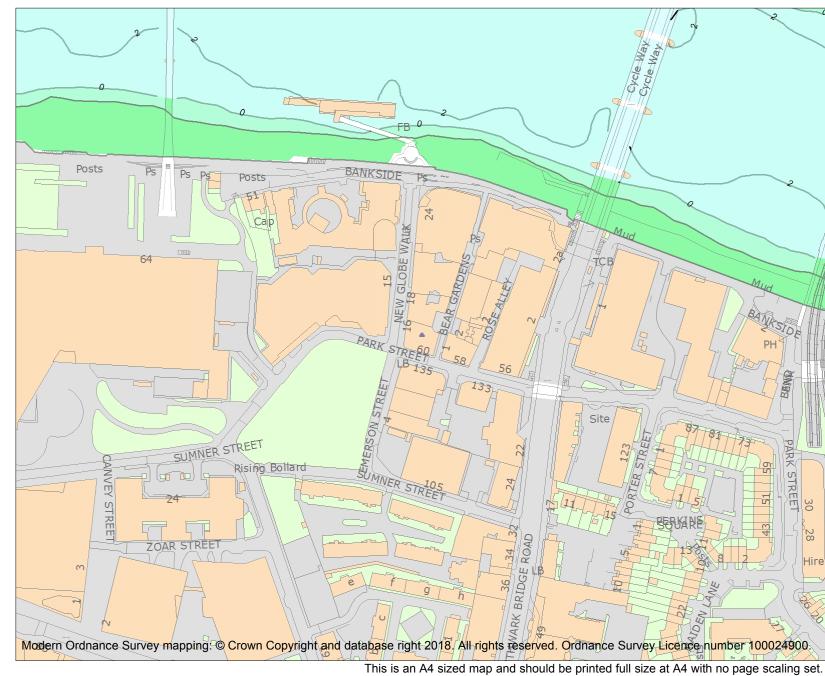

For all entries pre-dating 4 April 2011 maps and national grid references do not form part of the official record of a listed building. In such cases the map here and the national grid reference are generated from the list entry in the official record and added later to aid identification of the principal listed building or buildings.

For all list entries made on or after 4 April 2011 the map here and the national grid reference do form part of the official record. In such cases the map and the national grid reference are to aid identification of the principal listed building or buildings only and must be read in conjunction with other information in the record.

This map was delivered electronically and when printed may not be to scale and may be subject to distortions.

| List Entry NGR: | TQ 32218 80434 |
|-----------------|----------------|
| Map Scale:      | 1:2500         |
| Print Date:     | 6 May 2024     |

HistoricEngland.org.uk

Name: UNION WORKS