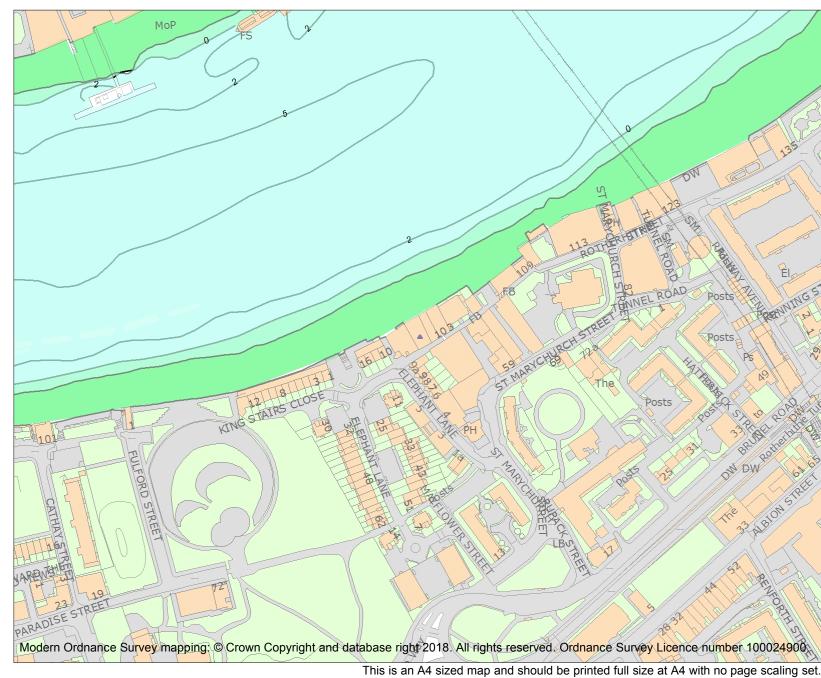

For all entries pre-dating 4 April 2011 maps and national grid references do not form part of the official record of a listed building. In such cases the map here and the national grid reference are generated from the list entry in the official record and added later to aid identification of the principal listed building or buildings.

For all list entries made on or after 4 April 2011 the map here and the national grid reference do form part of the official record. In such cases the map and the national grid reference are to aid identification of the principal listed building or buildings only and must be read in conjunction with other information in the record.

This map was delivered electronically and when printed may not be to scale and may be subject to distortions.

| List Entry N | <b>GR:</b> TQ 35066 79816 |
|--------------|---------------------------|
| Map Scale:   | 1:2500                    |
| Print Date:  | 29 April 2024             |

Historic England

HistoricEngland.org.uk

Name: 99, ROTHERHITHE STREET