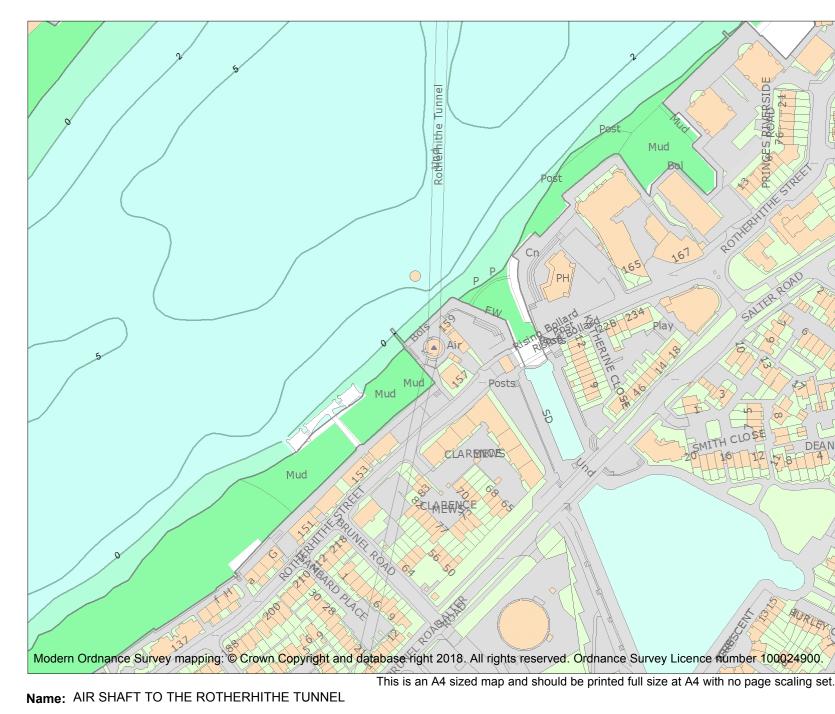

For all entries pre-dating 4 April 2011 maps and national grid references do not form part of the official record of a listed building. In such cases the map here and the national grid reference are generated from the list entry in the official record and added later to aid identification of the principal listed building or buildings.

For all list entries made on or after 4 April 2011 the map here and the national grid reference do form part of the official record. In such cases the map and the national grid reference are to aid identification of the principal listed building or buildings only and must be read in conjunction with other information in the record.

Any object or structure fixed to the principal building or buildings and any object or structure within the curtilage of the building, which, although not fixed to the building, forms part of the land and has done so since before 1st July, 1948 is by law to be treated as part of the listed building.

This map was delivered electronically and when printed may not be to scale and may be subject to distortions.

|        | List Entry NGR: | TQ 35520 80171 |
|--------|-----------------|----------------|
| C<br>> | Map Scale:      | 1:2500         |
| 7      | Print Date:     | 27 April 2024  |