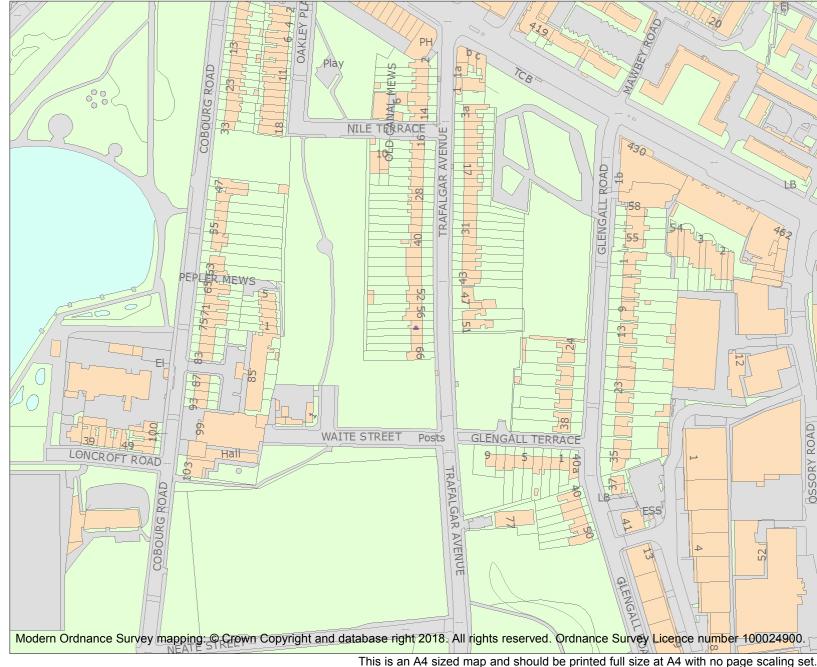

For all entries pre-dating 4 April 2011 maps and national grid references do not form part of the official record of a listed building. In such cases the map here and the national grid reference are generated from the list entry in the official record and added later to aid identification of the principal listed building or buildings.

For all list entries made on or after 4 April 2011 the map here and the national grid reference do form part of the official record. In such cases the map and the national grid reference are to aid identification of the principal listed building or buildings only and must be read in conjunction with other information in the record.

SSORY ROAD

This map was delivered electronically and when printed may not be to scale and may be subject to distortions.

| List Entry NG | <b>R</b> : TQ 33800 77989 |
|---------------|---------------------------|
| Map Scale:    | 1:2500                    |
| Print Date:   | 18 April 2024             |

Name: 54-64, TRAFALGAR AVENUE