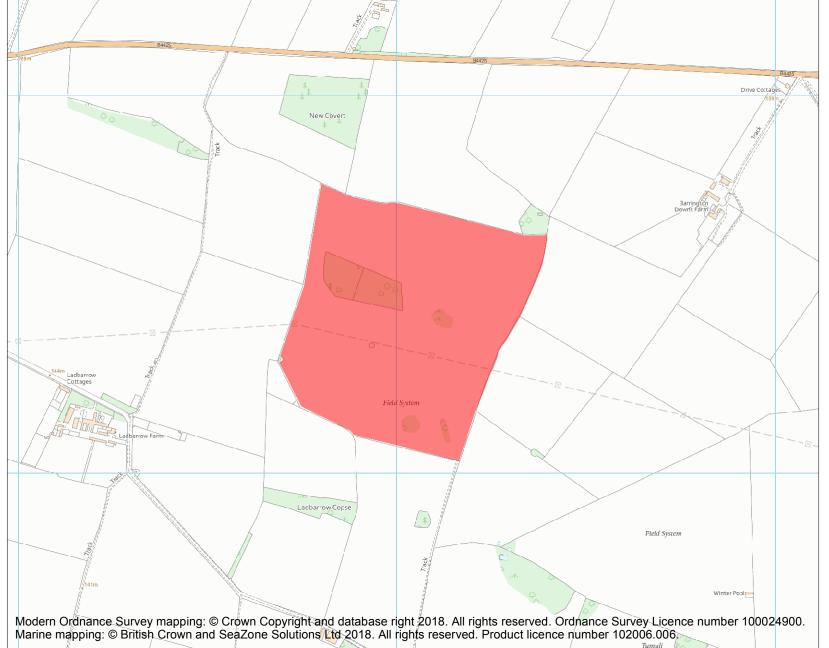

Name: Bibury Racecourse Celtic field system

This is an A4 sized map and should be printed full size at A4 with no page scaling set.

**Heritage Category:** 

Scheduling

**List Entry No:** 

1003447

County: Gloucestershire

District: Cotswold

Parish: Aldsworth

Each official record of a scheduled monument contains a map. New entries on the schedule from 1988 onwards include a digitally created map which forms part of the official record. For entries created in the years up to and including 1987 a hand-drawn map forms part of the official record. The map here has been translated from the official map and that process may have introduced inaccuracies. Copies of maps that form part of the official record can be obtained from Historic England.

This map was delivered electronically and when printed may not be to scale and may be subject to distortions. All maps and grid references are for identification purposes only and must be read in conjunction with other information in the record.

**List Entry NGR:** SP 18043 09385

Map Scale: 1:10000

24 April 2024 **Print Date:** 