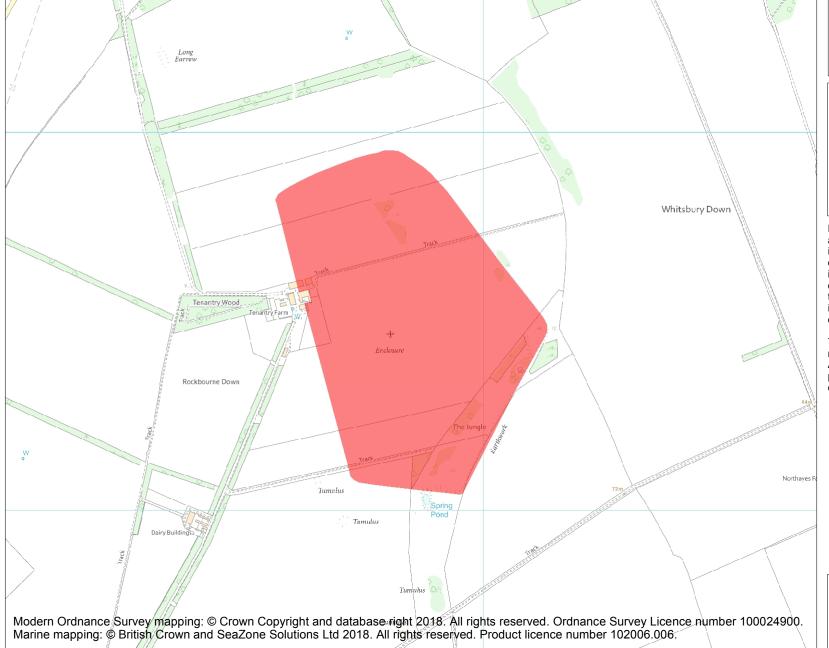

This is an A4 sized map and should be printed full size at A4 with no page scaling set.

Name: Rockbourne Down, Spring Pond enclosure

Heritage Category:

Scheduling

1003453

**List Entry No:** 

County: Hampshire

District: New Forest

Parish: Rockbourne

Each official record of a scheduled monument contains a map. New entries on the schedule from 1988 onwards include a digitally created map which forms part of the official record. For entries created in the years up to and including 1987 a hand-drawn map forms part of the official record. The map here has been translated from the official map and that process may have introduced inaccuracies. Copies of maps that form part of the official record can be obtained from Historic England.

This map was delivered electronically and when printed may not be to scale and may be subject to distortions. All maps and grid references are for identification purposes only and must be read in conjunction with other information in the record.

**List Entry NGR:** SU 10809 21494

**Map Scale:** 1:10000

Print Date: 17 April 2024