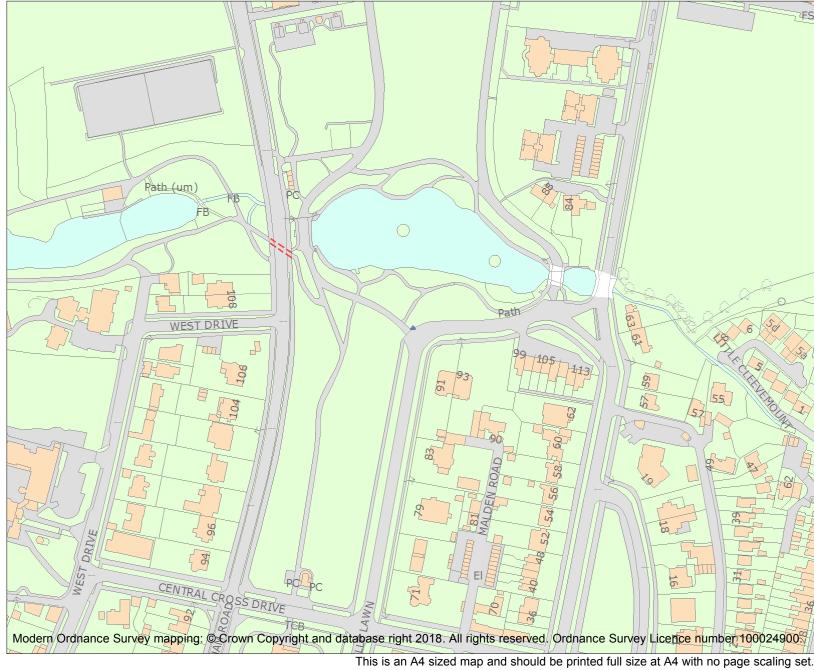

Name: GATE PIERS GATES AND RAILINGS AT ENTRANCE TO DRIVE OF PITTVILLE PARK

ES

For all list entries made on or after 4 April 2011 the map here and the national grid reference do form part of the official record. In such cases the map and the national grid reference are to aid identification of the principal listed building or buildings only and must be read in conjunction with other information in the record.

This map was delivered electronically and when printed may not be to scale and may be subject to distortions.

| List Entry NGR: | SO 95454 23417 |
|-----------------|----------------|
| Map Scale:      | 1:2500         |
| Print Date:     | 19 April 2024  |