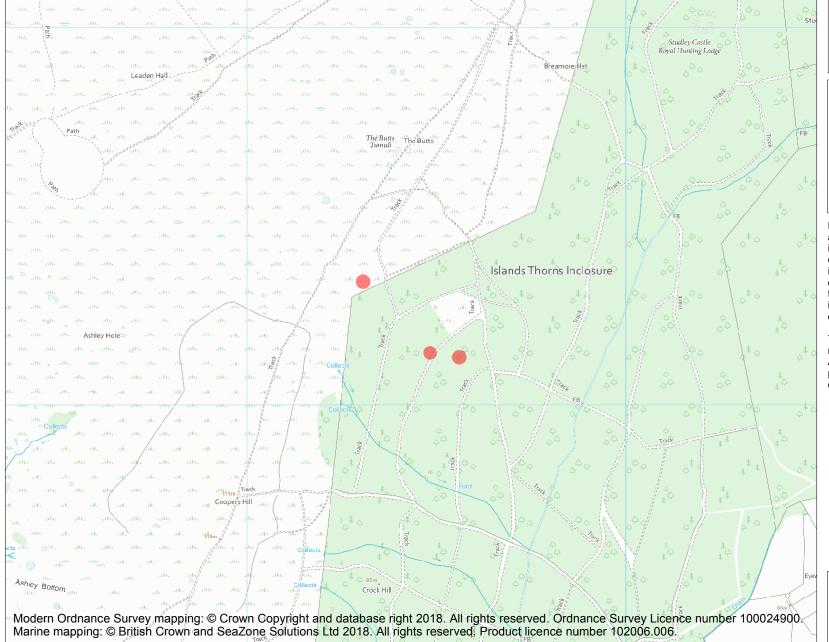

This is an A4 sized map and should be printed full size at A4 with no page scaling set.

Name: Roman pottery kilns at Island Thorns Enclosure

Heritage Category:

Scheduling

**List Entry No:** 

1003459

County: Hampshire

District: New Forest

Parish: Godshill

Each official record of a scheduled monument contains a map. New entries on the schedule from 1988 onwards include a digitally created map which forms part of the official record. For entries created in the years up to and including 1987 a hand-drawn map forms part of the official record. The map here has been translated from the official map and that process may have introduced inaccuracies. Copies of maps that form part of the official record can be obtained from Historic England.

This map was delivered electronically and when printed may not be to scale and may be subject to distortions. All maps and grid references are for identification purposes only and must be read in conjunction with other information in the record.

**List Entry NGR:** SU 21306 15327

**Map Scale:** 1:10000

Print Date: 29 April 2024

HistoricEngland.org.uk