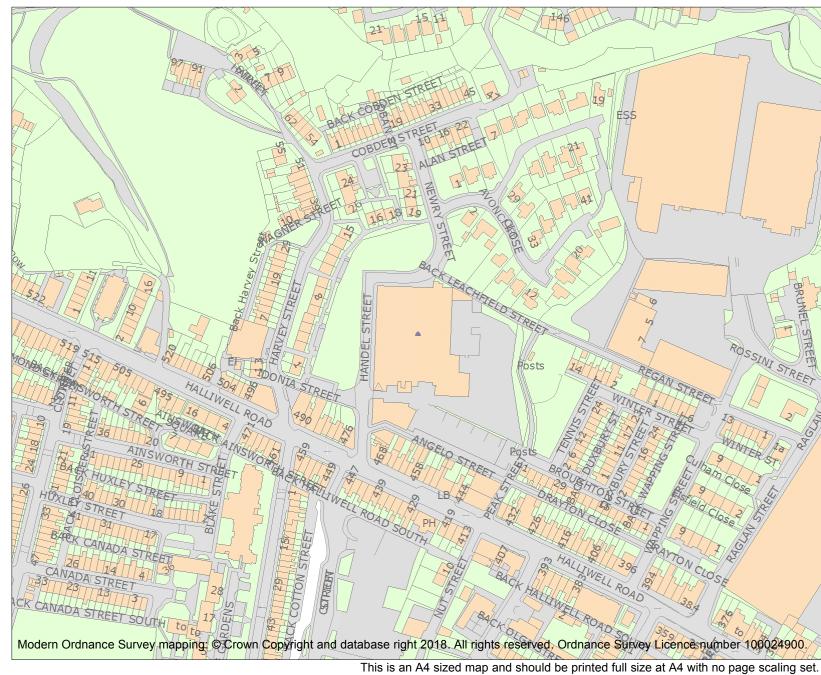

For all entries pre-dating 4 April 2011 maps and national grid references do not form part of the official record of a listed building. In such cases the map here and the national grid reference are generated from the list entry in the official record and added later to aid identification of the principal listed building or buildings.

For all list entries made on or after 4 April 2011 the map here and the national grid reference do form part of the official record. In such cases the map and the national grid reference are to aid identification of the principal listed building or buildings only and must be read in conjunction with other information in the record.

This map was delivered electronically and when printed may not be to scale and may be subject to distortions.

| List Entry NGR: | SD 70680 11073 |
|-----------------|----------------|
| Map Scale:      | 1:2500         |
| Print Date:     | 25 April 2024  |

HistoricEngland.org.uk

Name: FALCON MILL