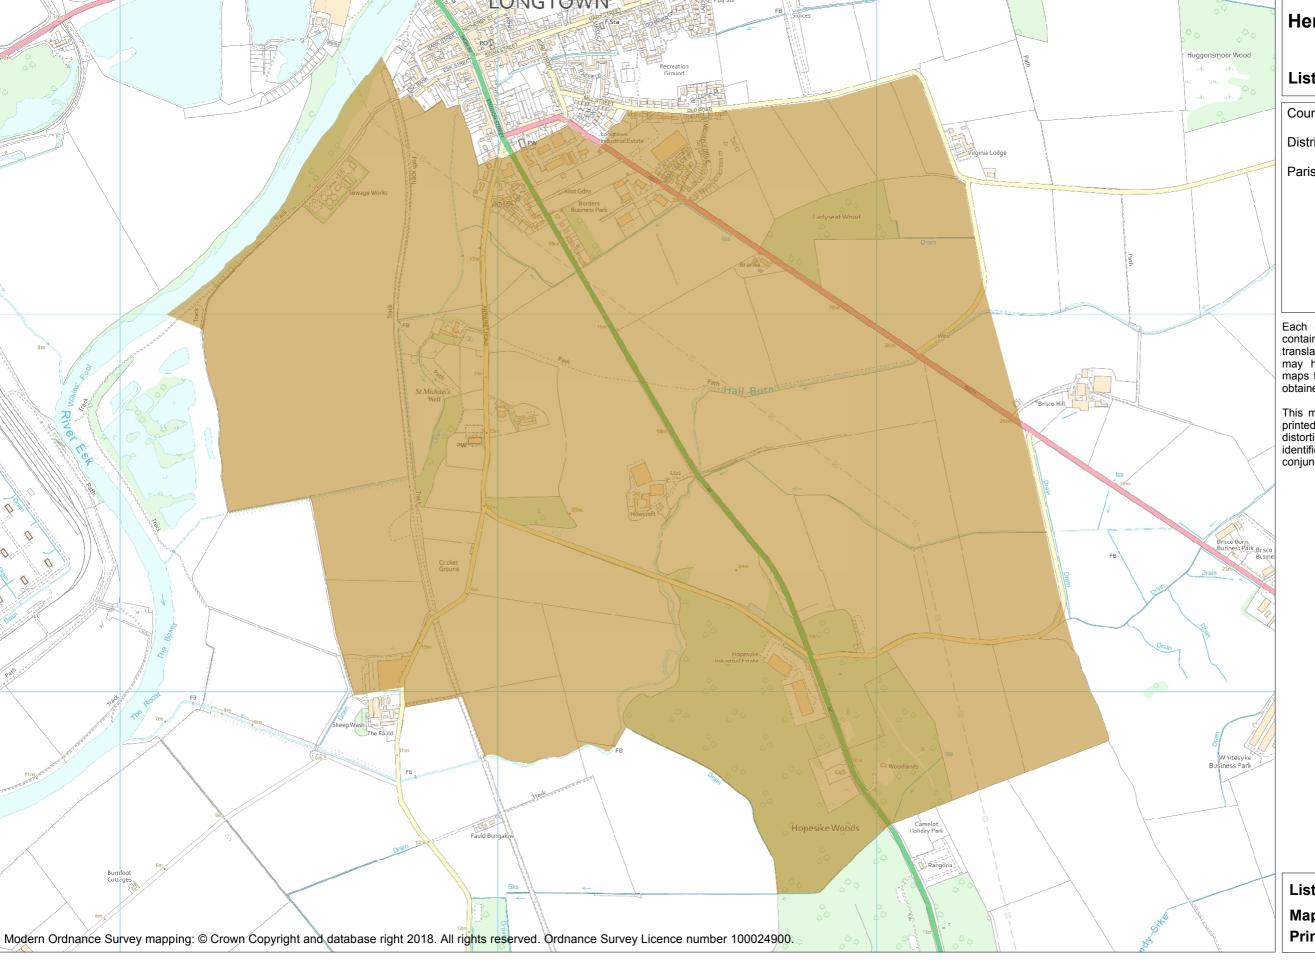

Heritage Category:

Battlefield

**List Entry No:** 1000034

County: Cumbria

District: Carlisle

Parish: Arthuret

Each official record of a registered battlefield contains a map. The map here has been translated from the official map and that process may have introduced inaccuracies. Copies of maps that form part of the official record can be obtained from Historic England.

This map was delivered electronically and when printed may not be to scale and may be subject to distortions. The map and grid references are for identification purposes only and must be read in conjunction with other information in the record.

**List Entry NGR:** NY 38369 67713

 Map Scale:
 1:10000

 Print Date:
 27 April 2024

This is an A3 sized map and should be printed full size at A3 with no page scaling set

Name: Battle of Solway Moss 1542

HistoricEngland.org.uk