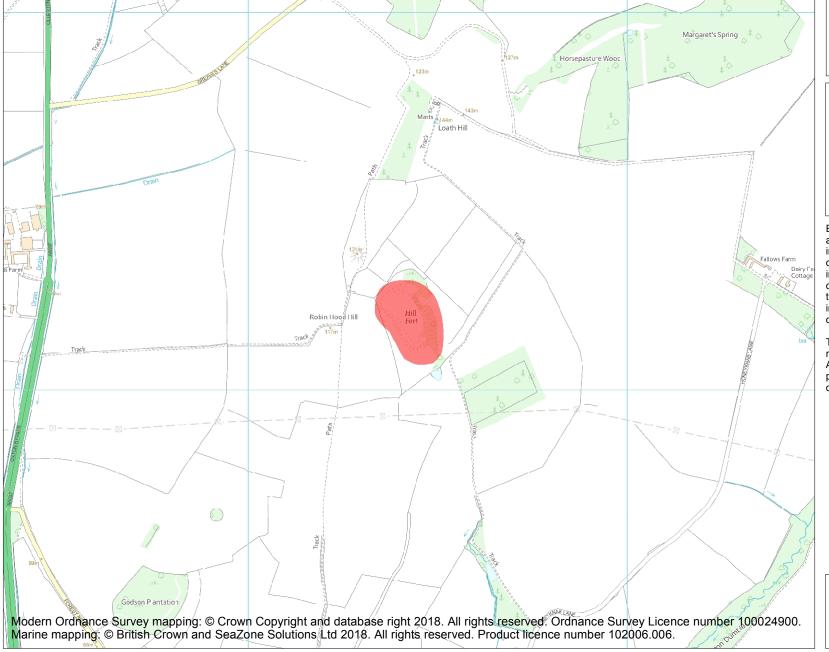

This is an A4 sized map and should be printed full size at A4 with no page scaling set.

Name: Oldox camp

Heritage Category:

Scheduling

**List Entry No**: 1003480

County: Nottinghamshire

District: Newark and Sherwood

Parish: Oxton

Each official record of a scheduled monument contains a map. New entries on the schedule from 1988 onwards include a digitally created map which forms part of the official record. For entries created in the years up to and including 1987 a hand-drawn map forms part of the official record. The map here has been translated from the official map and that process may have introduced inaccuracies. Copies of maps that form part of the official record can be obtained from Historic England.

This map was delivered electronically and when printed may not be to scale and may be subject to distortions. All maps and grid references are for identification purposes only and must be read in conjunction with other information in the record.

**List Entry NGR:** SK 63424 53184

**Map Scale:** 1:10000

Print Date: 7 May 2024