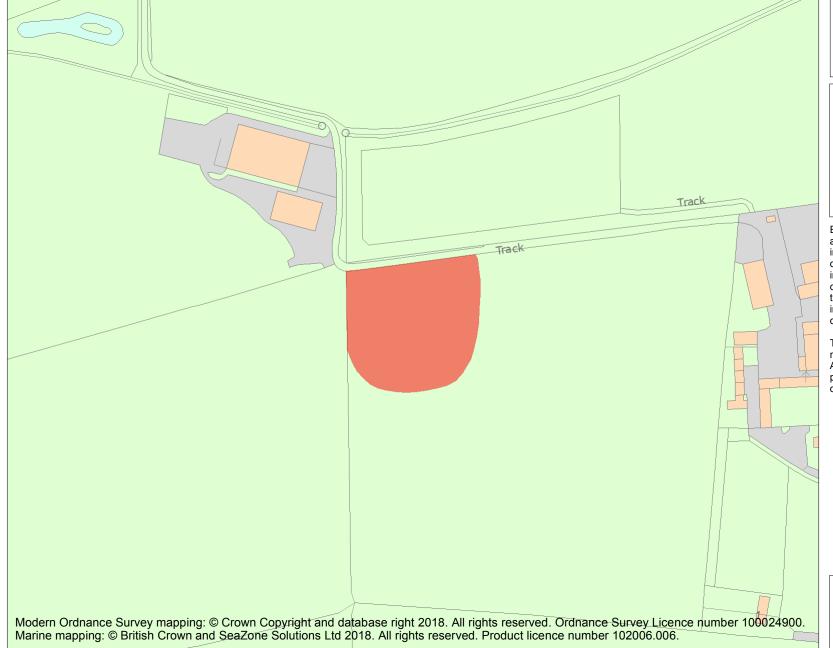

This is an A4 sized map and should be printed full size at A4 with no page scaling set.

Name: Mound 300yds (270m) W of Moorfields Farm

Heritage Category:

Scheduling

**List Entry No:** 

1003482

County: Nottinghamshire

District: Newark and Sherwood

Parish: Oxton

Each official record of a scheduled monument contains a map. New entries on the schedule from 1988 onwards include a digitally created map which forms part of the official record. For entries created in the years up to and including 1987 a hand-drawn map forms part of the official record. The map here has been translated from the official map and that process may have introduced inaccuracies. Copies of maps that form part of the official record can be obtained from Historic England.

**List Entry NGR:** SK 62143 53400

**Map Scale:** 1:2500

Print Date: 23 April 2024