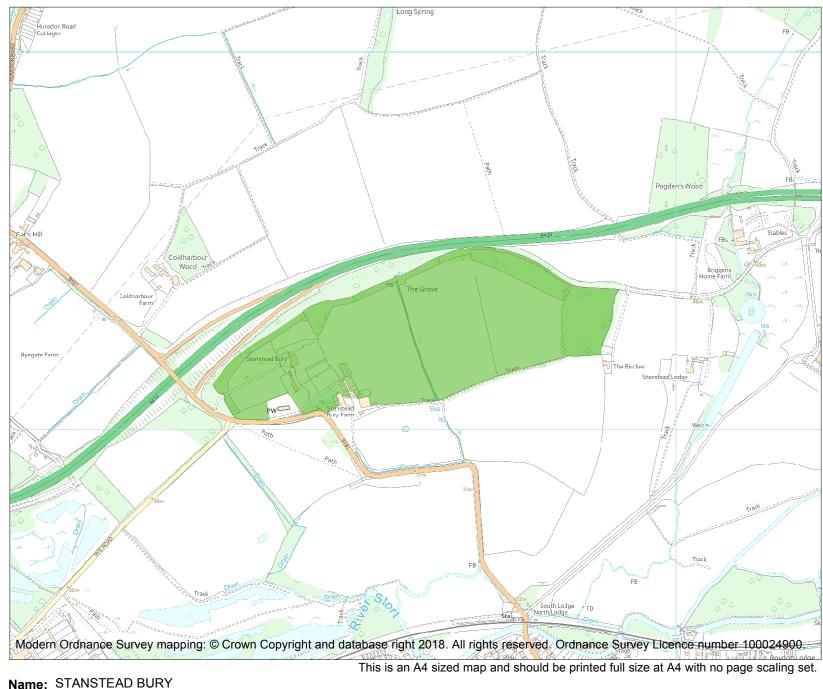

Each official record of a registered garden or other land contains a map. The map here has been translated from the official map and that process may have introduced inaccuracies. Copies of maps that form part of the official record can be obtained from Historic England.

This map was delivered electronically and when printed may not be to scale and may be subject to distortions. The map and grid references are for identification purposes only and must be read in conjunction with other information in the record.

| List Entry NGR: | TL 40314 11249 |
|-----------------|----------------|
| Map Scale:      | 1:10000        |
| Print Date:     | 24 April 2024  |

HistoricEngland.org.uk