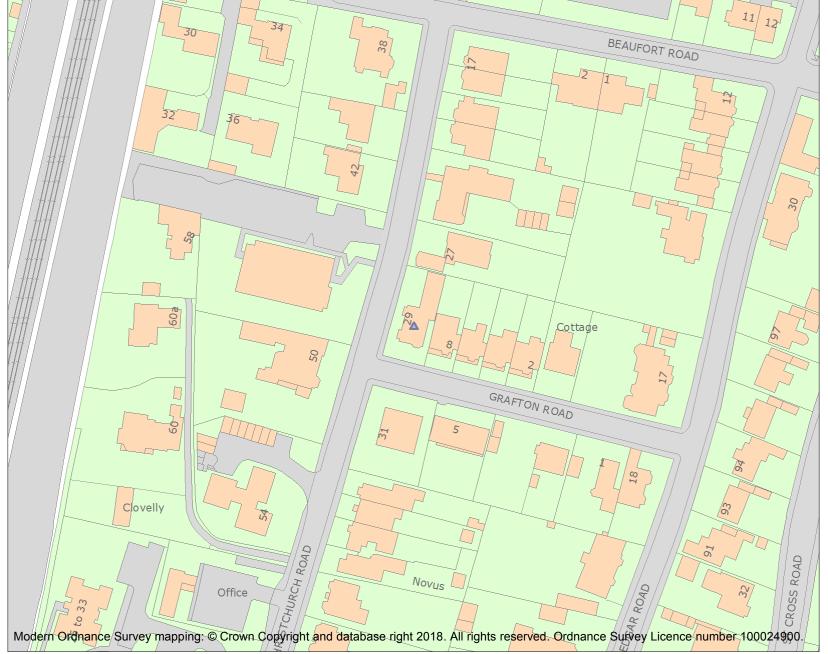

This is an A4 sized map and should be printed full size at A4 with no page scaling set.

Name: 29, CHRISTCHURCH ROAD

Heritage Category:

Listing

List Entry No: 1390614

Grade:

County: Hampshire

District: Winchester

This map was delivered electronically and when printed may not be to scale and may be subject to distortions.

**List Entry NGR:** SU 47626 28855

**Map Scale:** 1:1250

Print Date: 24 April 2024

HistoricEngland.org.uk