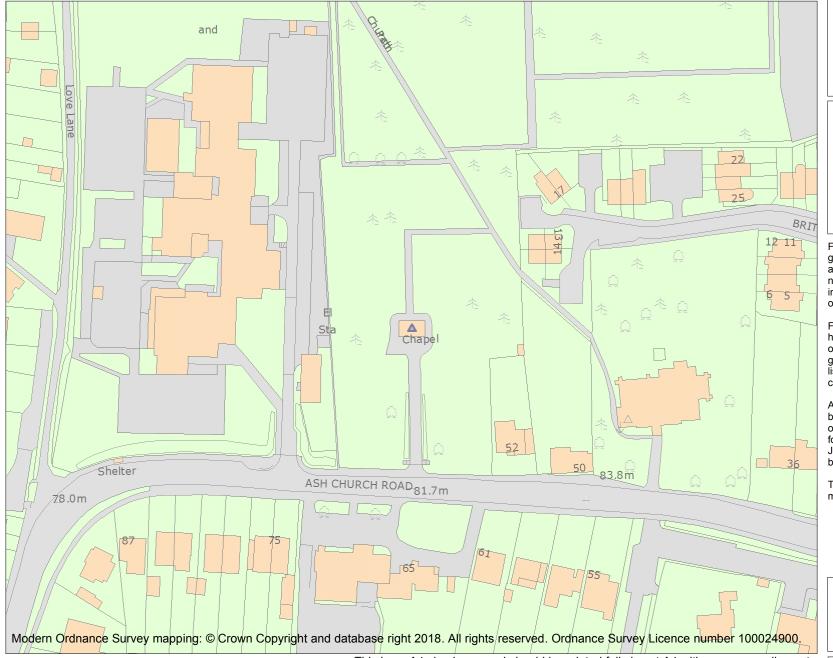

This is an A4 sized map and should be printed full size at A4 with no page scaling set.

Name: MEMORIAL CHAPEL

Heritage Category:

Listing

List Entry No: 1390713

Grade:

County: Surrey

District: Guildford

For all list entries made on or after 4 April 2011 the map here and the national grid reference do form part of the official record. In such cases the map and the national grid reference are to aid identification of the principal listed building or buildings only and must be read in conjunction with other information in the record.

This map was delivered electronically and when printed may not be to scale and may be subject to distortions.

**List Entry NGR:** SU 89666 50801

**Map Scale:** 1:1250

Print Date: 28 April 2024

HistoricEngland.org.uk