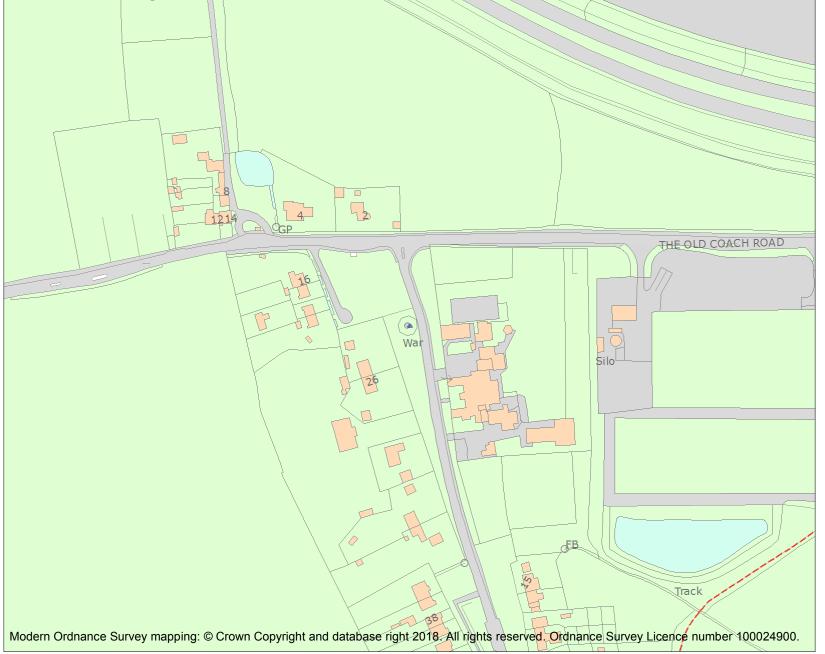

This is an A4 sized map and should be printed full size at A4 with no page scaling set.

Name: WAR MEMORIAL

Heritage Category:

Listing

1390995

List Entry No :

Grade:

County: Hertfordshire

This map was delivered electronically and when printed may not be to scale and may be subject to distortions.

**List Entry NGR:** TL 29222 11722

**Map Scale:** 1:2500

Print Date: 29 April 2024

HistoricEngland.org.uk