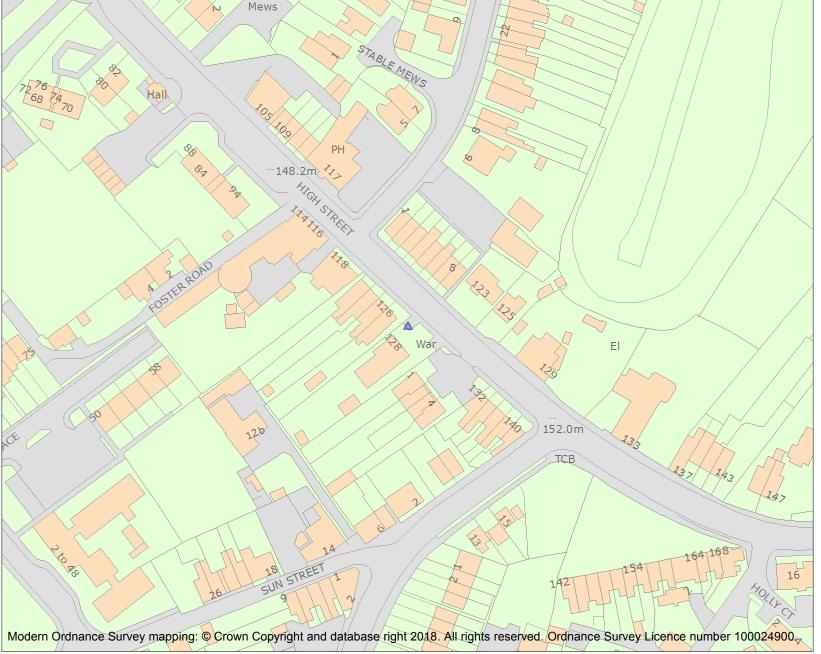

This is an A4 sized map and should be printed full size at A4 with no page scaling set.

Name: WAR MEMORIAL

Heritage Category:

Listing

1391303

List Entry No :

Grade:

County: Derbyshire

This map was delivered electronically and when printed may not be to scale and may be subject to distortions.

List Entry NGR: SK3186218804

**Map Scale:** 1:1250

Print Date: 8 May 2024

HistoricEngland.org.uk