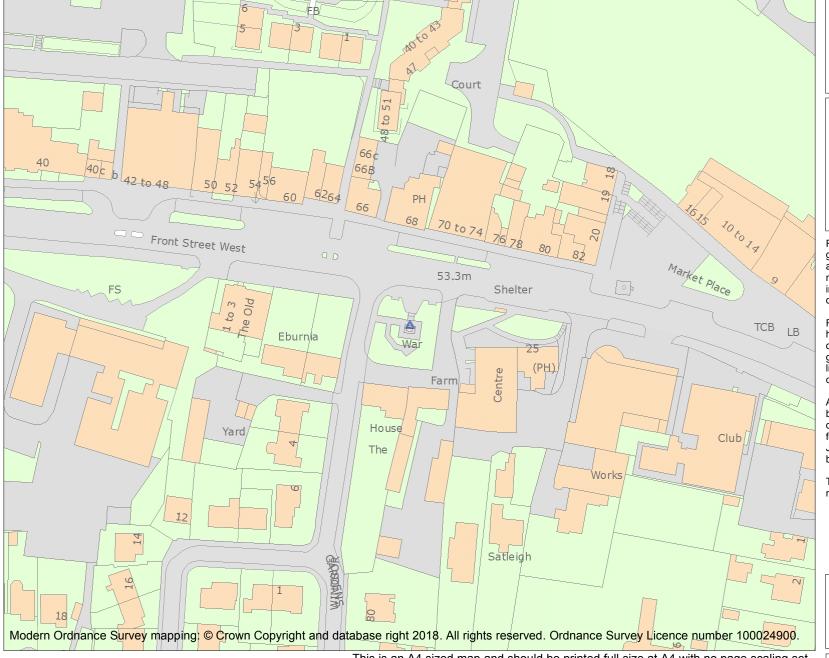

This is an A4 sized map and should be printed full size at A4 with no page scaling set.

Name: Bedlington War Memorial

Heritage Category:

Listing 1391432

List Entry No :

Grade:

County:

District: Northumberland

This map was delivered electronically and when printed may not be to scale and may be subject to distortions.

**List Entry NGR:** NZ 25878 81911

**Map Scale:** 1:1250

Print Date: 8 May 2024

HistoricEngland.org.uk