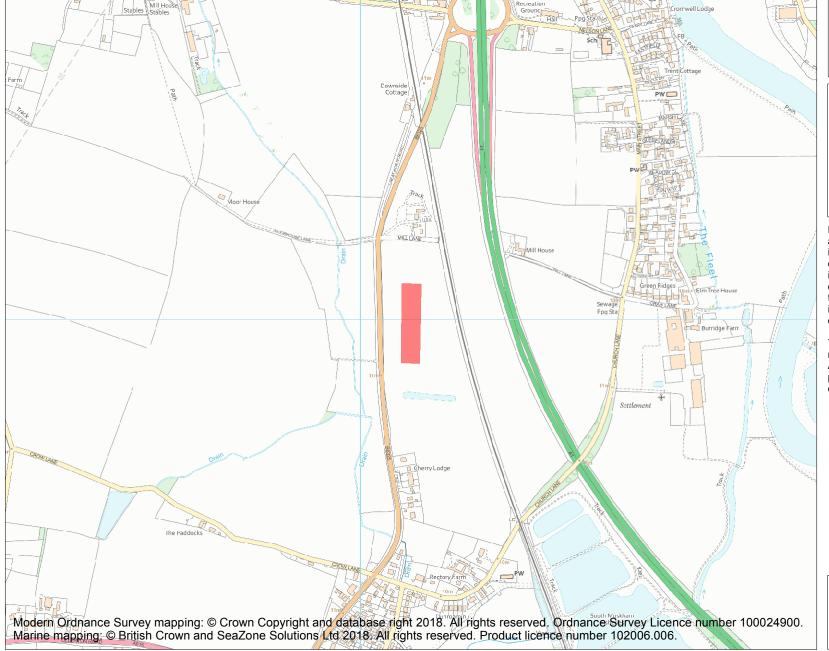

This is an A4 sized map and should be printed full size at A4 with no page scaling set.

Name: Site of pit alignments

Heritage Category:

Scheduling

**List Entry No:** 

1003493

County: Nottinghamshire

District: Newark and Sherwood

Parish: South Muskham

Each official record of a scheduled monument contains a map. New entries on the schedule from 1988 onwards include a digitally created map which forms part of the official record. For entries created in the years up to and including 1987 a hand-drawn map forms part of the official record. The map here has been translated from the official map and that process may have introduced inaccuracies. Copies of maps that form part of the official record can be obtained from Historic England.

This map was delivered electronically and when printed may not be to scale and may be subject to distortions. All maps and grid references are for identification purposes only and must be read in conjunction with other information in the record.

**List Entry NGR:** SK 79134 57990

**Map Scale:** 1:10000

Print Date: 30 April 2024