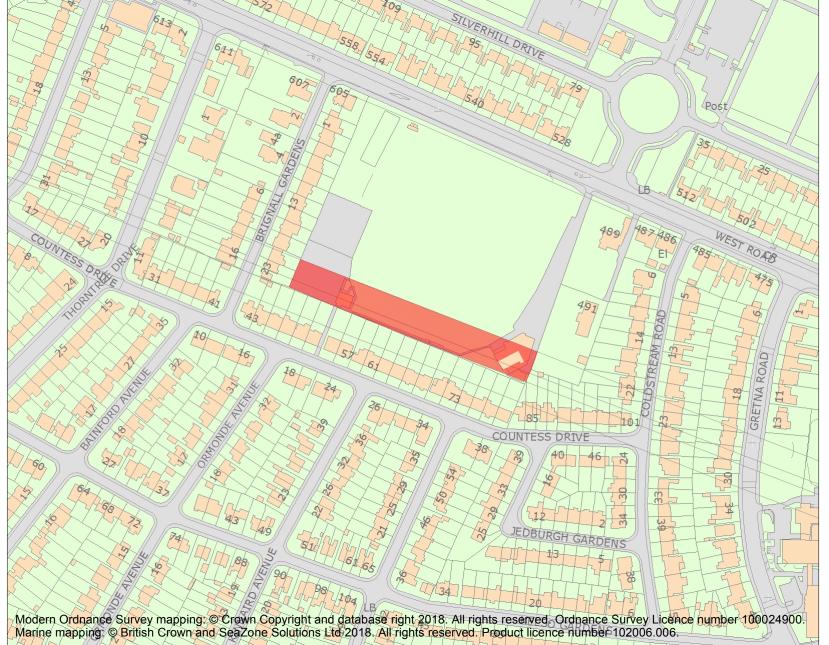

This is an A4 sized map and should be printed full size at A4 with no page scaling set.

Name: Hadrian's Wall in wall mile 7, Benwell length of vallum of Hadrian's Wall in the grounds of Benwell Hill Cricket Club

**List Entry NGR**: NZ 20535 65122

**Map Scale:** 1:2500

Print Date: 4 May 2024