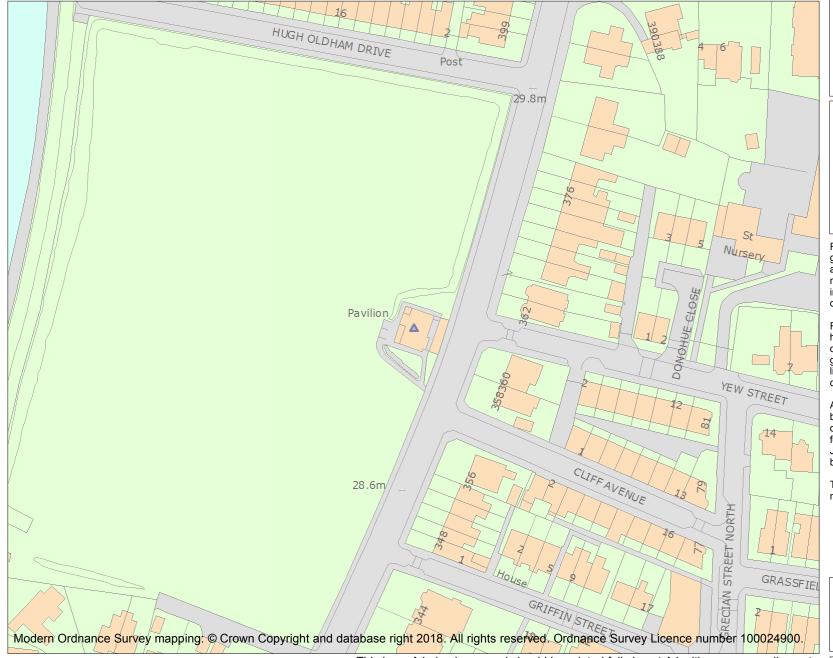

This is an A4 sized map and should be printed full size at A4 with no page scaling set.

Name: THE SPORTS PAVILION

Heritage Category:

Listing

List Entry No: 1392700

Grade:

County:

District: Salford

This map was delivered electronically and when printed may not be to scale and may be subject to distortions.

**List Entry NGR:** SD 82251 00646

**Map Scale:** 1:1250

Print Date: 28 April 2024

HistoricEngland.org.uk