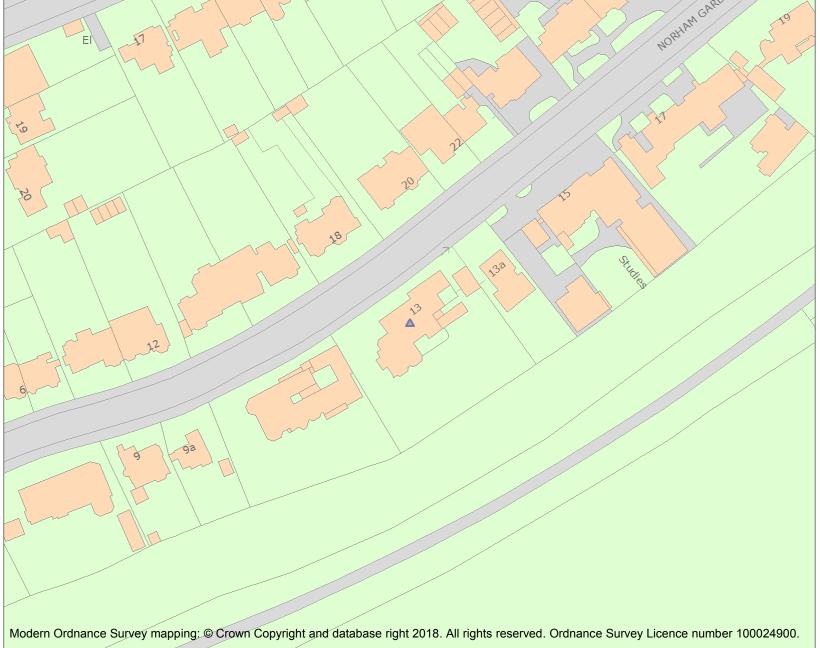

This is an A4 sized map and should be printed full size at A4 with no page scaling set.

Name: 13, NORHAM GARDENS

Heritage Category:

Listing 1392947

List Entry No :

Grade:

County: Oxfordshire

District: Oxford

For all list entries made on or after 4 April 2011 the map here and the national grid reference do form part of the official record. In such cases the map and the national grid reference are to aid identification of the principal listed building or buildings only and must be read in conjunction with other information in the record.

This map was delivered electronically and when printed may not be to scale and may be subject to distortions.

List Entry NGR: SP5140107446

**Map Scale:** 1:1250

Print Date: 3 May 2024

HistoricEngland.org.uk