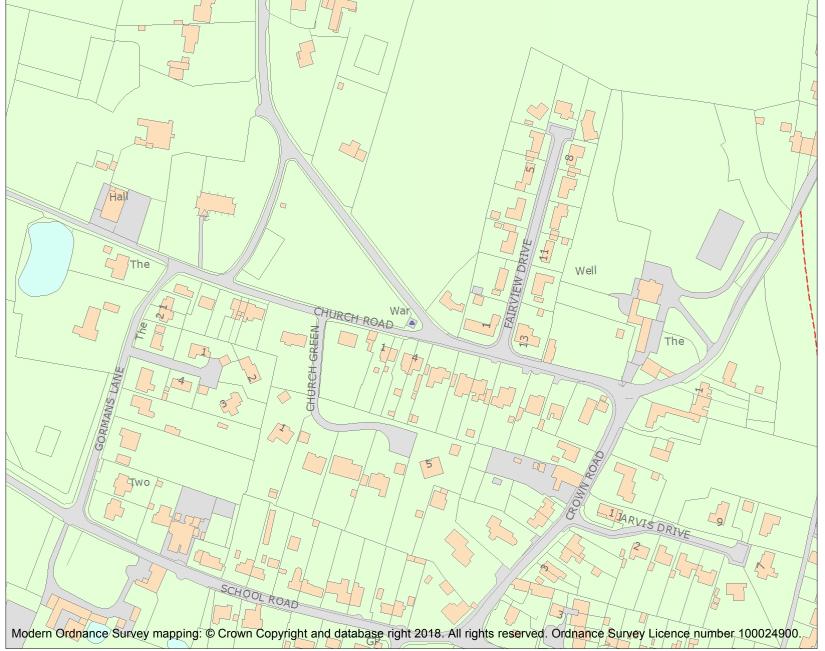

This is an A4 sized map and should be printed full size at A4 with no page scaling set.

Name: WAR MEMORIAL

Heritage Category:

Listing

1393063

List Entry No :

Grade:

County: Norfolk

District: Breckland

Parish: Colkirk

For all entries pre-dating 4 April 2011 maps and national grid references do not form part of the official record of a listed building. In such cases the map here and the national grid reference are generated from the list entry in the official record and added later to aid identification of the principal listed building or buildings.

For all list entries made on or after 4 April 2011 the map here and the national grid reference do form part of the official record. In such cases the map and the national grid reference are to aid identification of the principal listed building or buildings only and must be read in conjunction with other information in the record.

This map was delivered electronically and when printed may not be to scale and may be subject to distortions.

List Entry NGR: TF9191426470

**Map Scale:** 1:2500

Print Date: 29 April 2024

HistoricEngland.org.uk