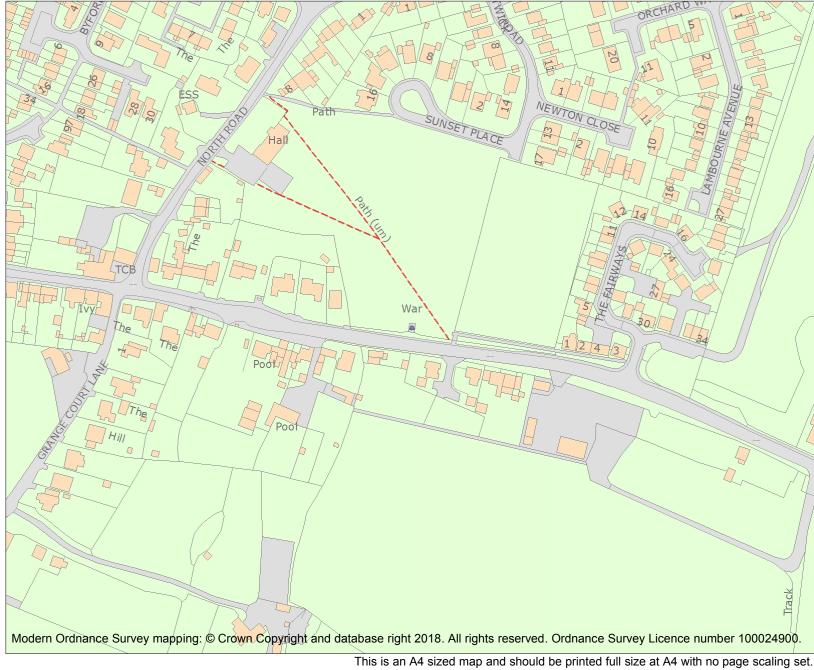

| Heritage Category: |                 |         |  |
|--------------------|-----------------|---------|--|
|                    |                 | Listing |  |
| List Entry No :    |                 | 1393512 |  |
| Grade:             |                 | II      |  |
| County:            | Gloucestershire |         |  |
| District:          | Forest of Dean  |         |  |
| Parish:            | Huntley         |         |  |
|                    |                 |         |  |

For all entries pre-dating 4 April 2011 maps and national grid references do not form part of the official record of a listed building. In such cases the map here and the national grid reference are generated from the list entry in the official record and added later to aid identification of the principal listed building or buildings.

For all list entries made on or after 4 April 2011 the map here and the national grid reference do form part of the official record. In such cases the map and the national grid reference are to aid identification of the principal listed building or buildings only and must be read in conjunction with other information in the record.

Any object or structure fixed to the principal building or buildings and any object or structure within the curtilage of the building, which, although not fixed to the building, forms part of the land and has done so since before 1st July, 1948 is by law to be treated as part of the listed building.

This map was delivered electronically and when printed may not be to scale and may be subject to distortions.

| List Entry NGR: | SO7238819339 |
|-----------------|--------------|
| Map Scale:      | 1:2500       |
| Print Date:     | 18 May 2024  |

Name: WAR MEMORIAL

Historic England