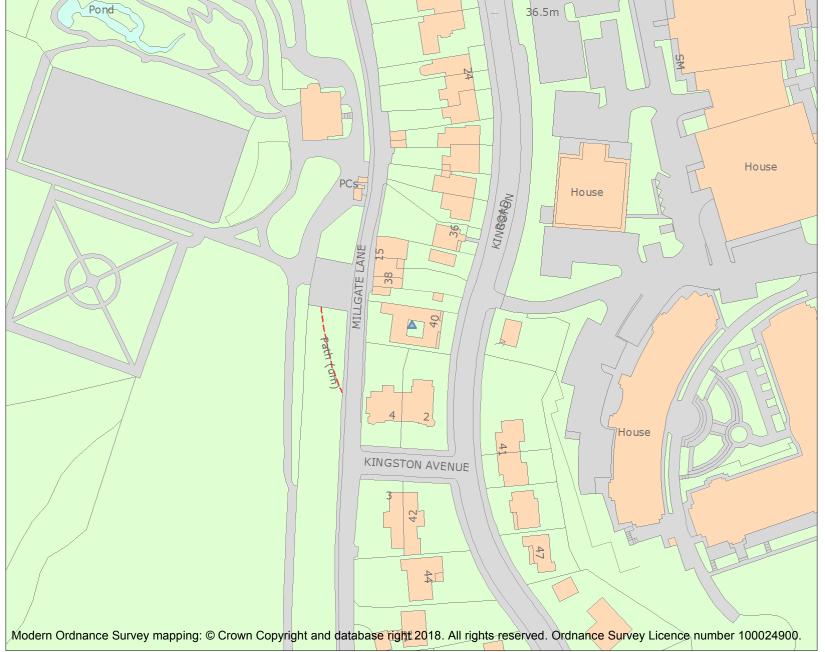

This is an A4 sized map and should be printed full size at A4 with no page scaling set.

Name: 40, Kingston Road

Heritage Category:

Listing

List Entry No: 1393717

Grade:

County:

District: Manchester

This map was delivered electronically and when printed may not be to scale and may be subject to distortions.

**List Entry NGR:** SJ 84880 90184

**Map Scale:** 1:1250

Print Date: 20 May 2024

HistoricEngland.org.uk