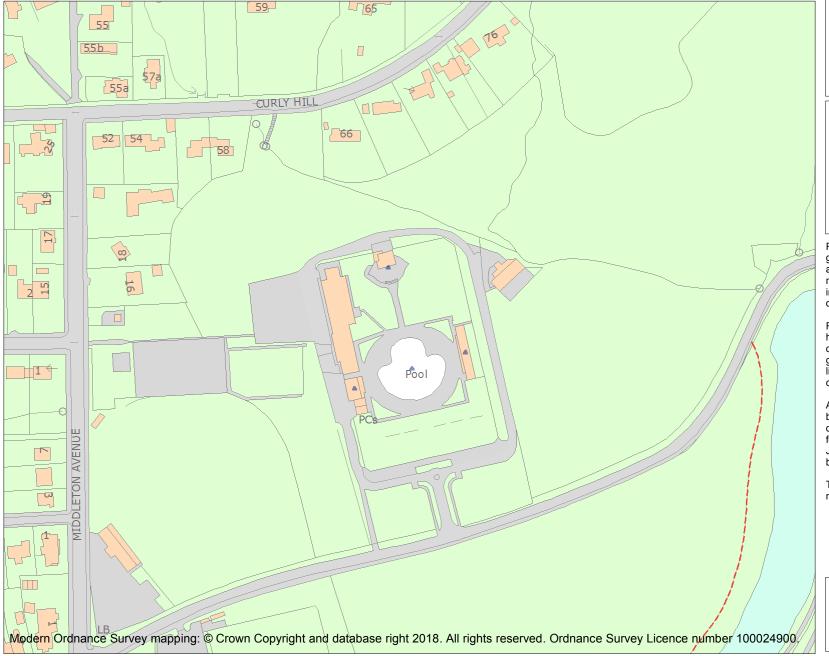

This is an A4 sized map and should be printed full size at A4 with no page scaling set.

Name: ILKLEY LIDO (INCLUDING CAFE AND CHANGING ROOMS)

Heritage Category:

Listing

1393795

List Entry No :

Grade:

County:

This map was delivered electronically and when printed may not be to scale and may be subject to distortions.

**List Entry NGR:** SE 11906 48438

**Map Scale:** 1:2500

Print Date: 19 April 2024

HistoricEngland.org.uk