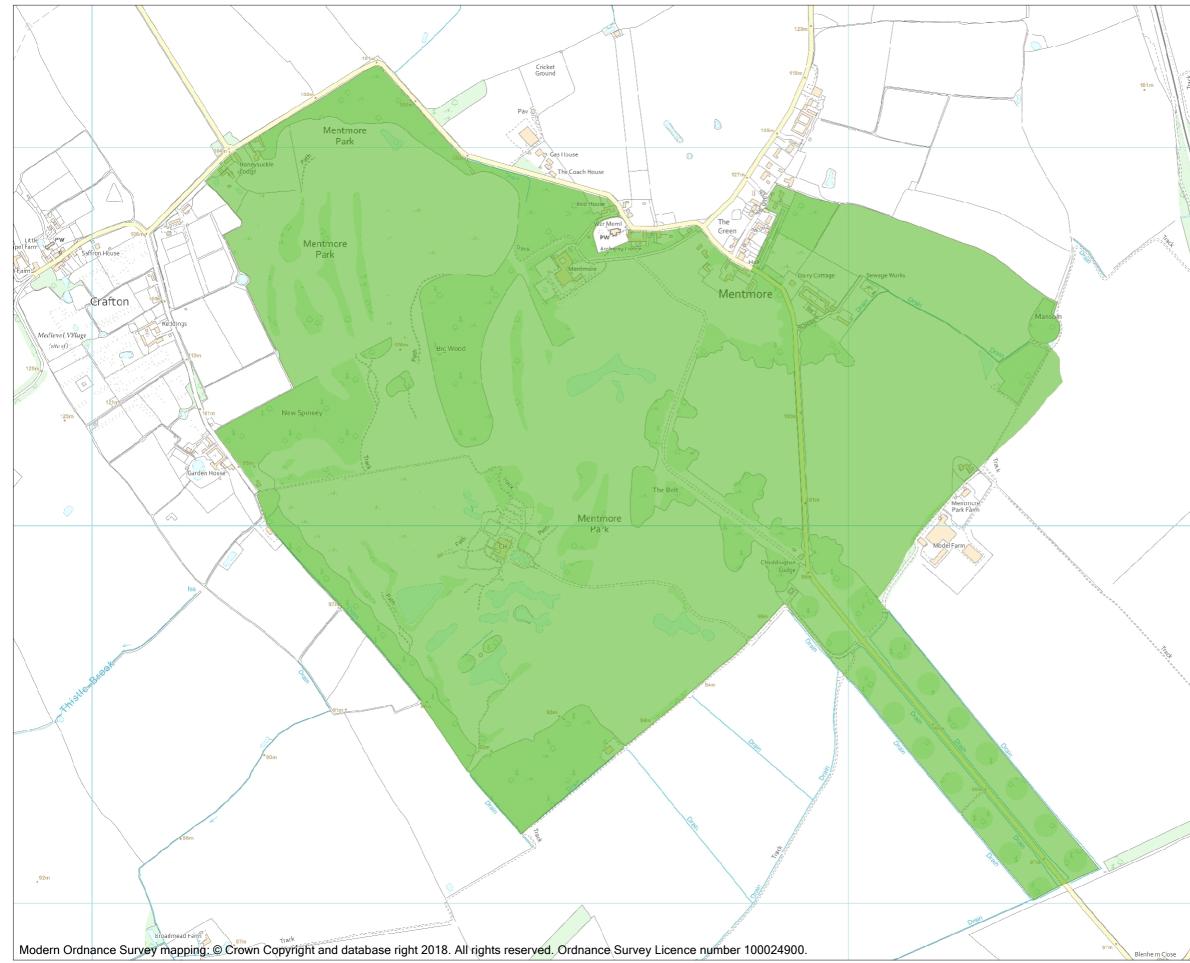

This is an A3 sized map and should be printed full size at A3 with no page scaling set

Name: MENTMORE TOWERS

Park and Garden

## Grade:

||\*

County: Hertfordshire

District: Buckinghamshire, Dacorum

Parish: Mentmore, Cheddington, Tring Rural

Each official record of a registered garden or other land contains a map. The map here has been translated from the official map and that process may have introduced inaccuracies. Copies of maps that form part of the official record can be obtained from Historic England.

This map was delivered electronically and when printed may not be to scale and may be subject to distortions. The map and grid references are for identification purposes only and must be read in conjunction with other information in the record.

List Entry NGR: SP 90480 19125 Map Scale: 1:10000 Print Date: 20 April 2024

Historic England

HistoricEngland.org.uk