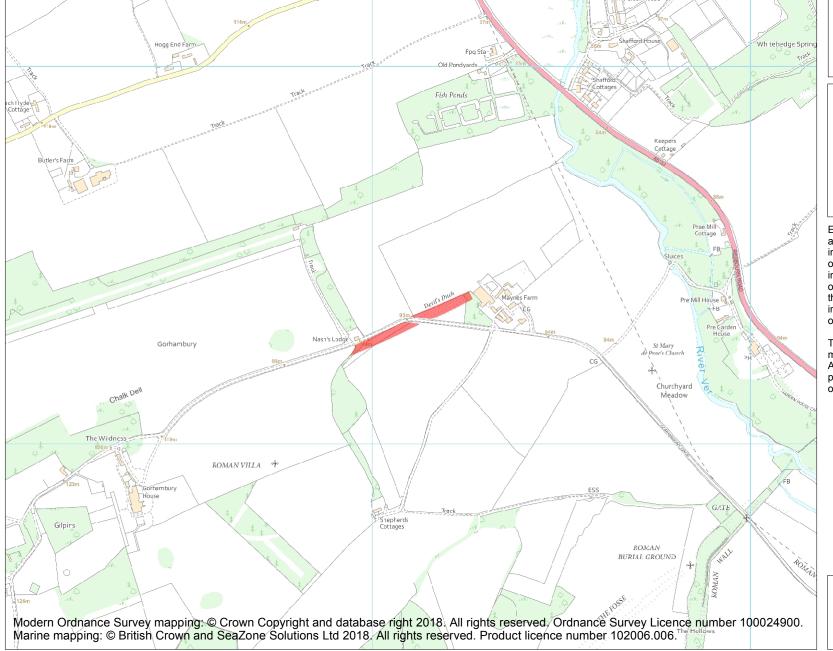

This is an A4 sized map and should be printed full size at A4 with no page scaling set.

Name: Devils Ditch

**Heritage Category:** 

Scheduling

List Entry No:

1003522

County: Hertfordshire

District: St. Albans

Parish: St. Michael

Each official record of a scheduled monument contains a map. New entries on the schedule from 1988 onwards include a digitally created map which forms part of the official record. For entries created in the years up to and including 1987 a hand-drawn map forms part of the official record. The map here has been translated from the official map and that process may have introduced inaccuracies. Copies of maps that form part of the official record can be obtained from Historic England.

This map was delivered electronically and when printed may not be to scale and may be subject to distortions. All maps and grid references are for identification purposes only and must be read in conjunction with other information in the record.

**List Entry NGR:** TL 12182 08358

**Map Scale:** 1:10000

Print Date: 27 April 2024