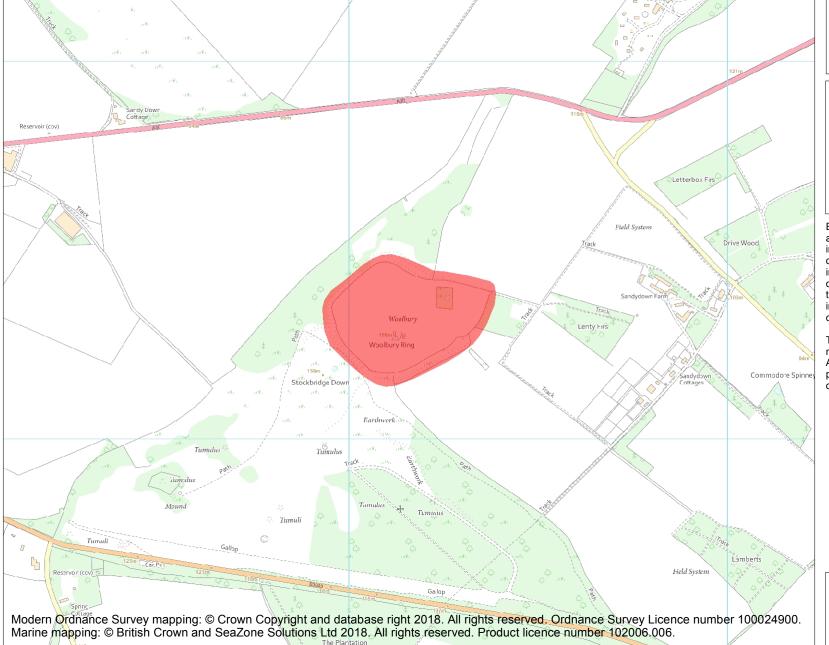

This is an A4 sized map and should be printed full size at A4 with no page scaling set.

Name: Woolbury Ring, Stockbridge

Heritage Category:

Scheduling

1003531

**List Entry No:** 

County: Hampshire

District: Test Valley

Parish: Little Somborne, Leckford,

Stockbridge

Each official record of a scheduled monument contains a map. New entries on the schedule from 1988 onwards include a digitally created map which forms part of the official record. For entries created in the years up to and including 1987 a hand-drawn map forms part of the official record. The map here has been translated from the official map and that process may have introduced inaccuracies. Copies of maps that form part of the official record can be obtained from Historic England.

This map was delivered electronically and when printed may not be to scale and may be subject to distortions. All maps and grid references are for identification purposes only and must be read in conjunction with other information in the record.

**List Entry NGR:** SU 38159 35316

**Map Scale:** 1:10000

Print Date: 28 April 2024

HistoricEngland.org.uk